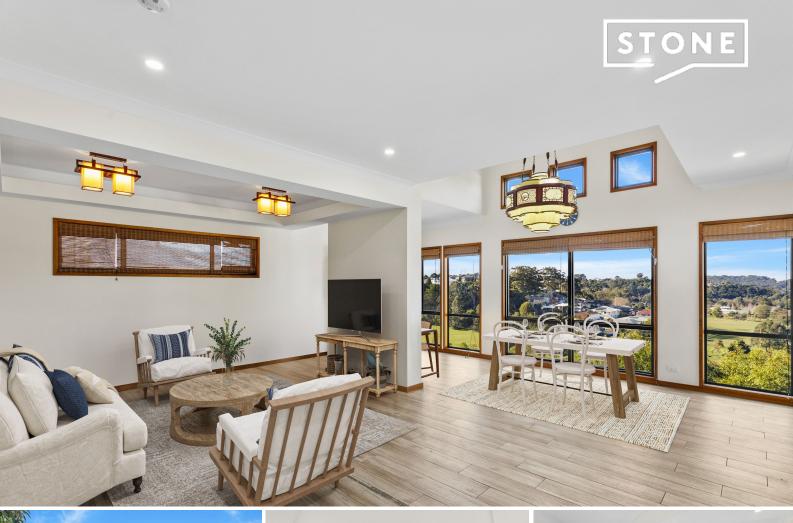

## Grand Home with Escarpment Views

\$1,200 per week Price: Available Date: 24/07/2024

4

5

This expansive 5 bedroom house offers luxurious living with ample space for the entire family. Perfectly designed for comfort and style, it features multiple living areas and modern amenities throughout.

- Three separate living spaces, main lounge flows into the dining space boasting gorgeous escarpment views
- Modern kitchen including breakfast bar, dishwasher and gas cooking
- Five spacious bedrooms, 3 with built in robes, guest bedroom with ensuite
- Main bedroom includes ducted heating/cooling, nursery/study, ensuite with spa bath and walk in robe
- Two additional bathrooms, main bathroom includes spa bath
- Split system units in 3 bedrooms and main living space
- Security system with cameras and intercom
- Internal spacious laundry with side access to outdoor hanging