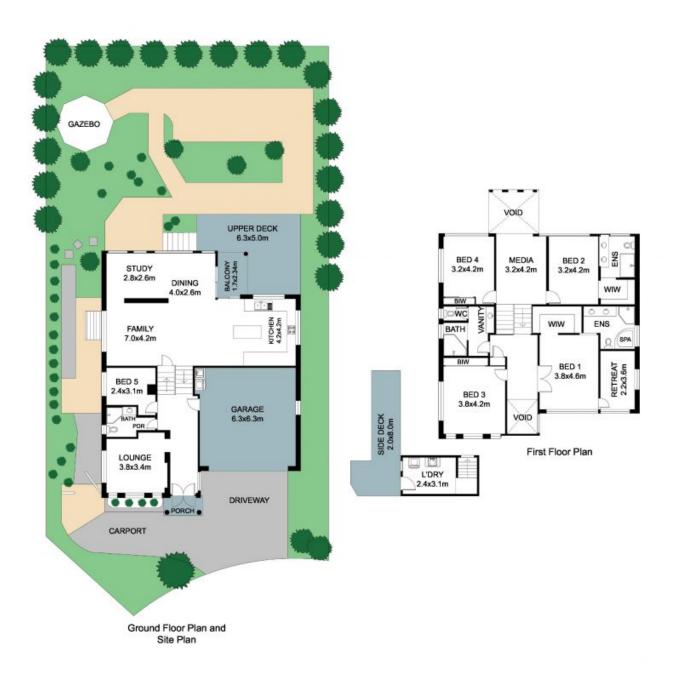

- Three separate living spaces, main lounge flows into the dining space boasting gorgeous escarpment views
- Modern kitchen including breakfast bar, dishwasher and gas cooking
- Five spacious bedrooms, 3 with built in robes, guest bedroom with ensuite
- Main bedroom includes ducted heating/cooling, nursery/study, ensuite with spa bath and walk in robe
- Two additional bathrooms, main bathroom includes spa bath
- Split system units in 3 bedrooms and main living space
- Security system with cameras and intercom
- Internal spacious laundry with side access to outdoor hanging

Hannah Portelli 0468 517 853

20 Breynia Street, Figtree

The Floor plan is not to scale; measurements are indicative and in metres. Plans should not be relied on. Interested parties should make and rely on their own enquiries. All other information provided has been collected from reliable sources but cannot be guaranteed for accuracy.