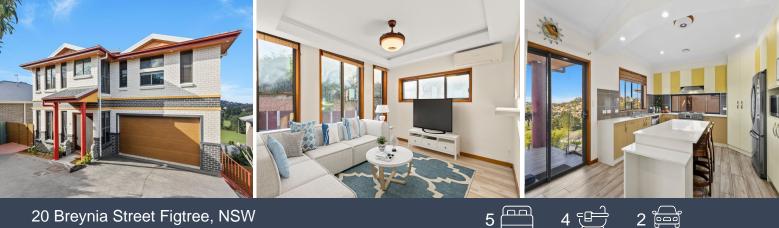

## 20 Breynia Street Figtree, NSW

## Grand Home with Escarpment Views

\$1,200 per week Price: Available Date: 24/07/2024

4

5

This expansive 5 bedroom house offers luxurious living with ample space for the entire family. Perfectly designed for comfort and style, it features multiple living areas and modern amenities throughout.

- Three separate living spaces, main lounge flows into the dining space boasting gorgeous escarpment views
- Modern kitchen including breakfast bar, dishwasher and gas cooking
- Five spacious bedrooms, 3 with built in robes, guest bedroom with ensuite
- Main bedroom includes ducted heating/cooling, nursery/study, ensuite with spa bath and walk in robe
- Two additional bathrooms, main bathroom includes spa bath
- Split system units in 3 bedrooms and main living space
- Security system with cameras and intercom
- Internal spacious laundry with side access to outdoor hanging