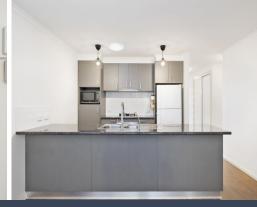

The modern kitchen, complete with a gas cooktop, electric oven, and dishwasher, is the ideal hub for culinary adventures, facing outwards into your living area for easy interaction between all your living spaces.