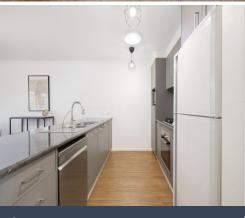

The modern kitchen, complete with a gas cooktop, electric oven, and dishwasher, is the ideal hub for culinary adventures, facing outwards into your living area for easy interaction between all your living spaces.