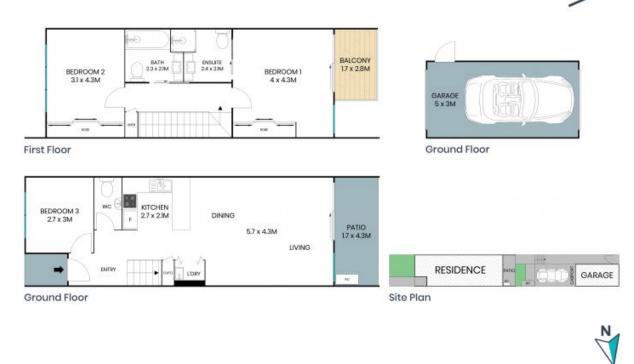

## 141/142 Mapleton Avenue Harrison

First Floor

Ground Floor

Ground Floor

The floor plan is not to scale; measurements are indicative and in metres. All features included in this 3D plan are for inspiration purposes only. This is not an exact replica of the property or the position of exterior elements. Plans should not be relied on Interested parties should make and rely on their own enquiries.

## 141/142 Mapleton Avenue Harrison

STONE

The site plan and floor plan are not to scale; measurements are indicative and in metres. Bushes and trees are placed for illustration purposes. Plans should not be relied on. Interested parties should make and rely on their own enquiries. All other information provided has been collected from reliable sources but cannot be guaranteed for accuracy.