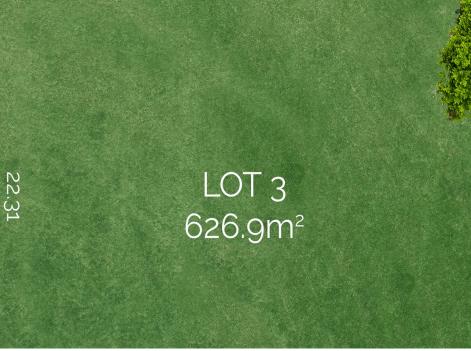

## Brand New Land Release ? Build your dream home in Beecroft

A rare opportunity to secure an exceptional block in Beecroft's newest land release. Build your dream home in a highly coveted position.

The last remaining flat block.

- Peacefully surrounded by high quality established properties
- Generous building envelopes to build your dream home (STCA) or (CDC)
- Sought after local school catchments, Cheltenham Girls, Carlingford High and Roselea Public
- Accessible to an array of Private schooling; Kings, Tara, St Gerards and Arden.
- 20m from buses traveling to Beecroft station an village
- 600m to Bingara Road Reserve, and 900m to Hazlewood Rose Park
- 1.1km to North Carlingford Village and 1.8km to Beecroft Village and Station
- Easy access to arterial roads, M2, M7 and the NorthConnex