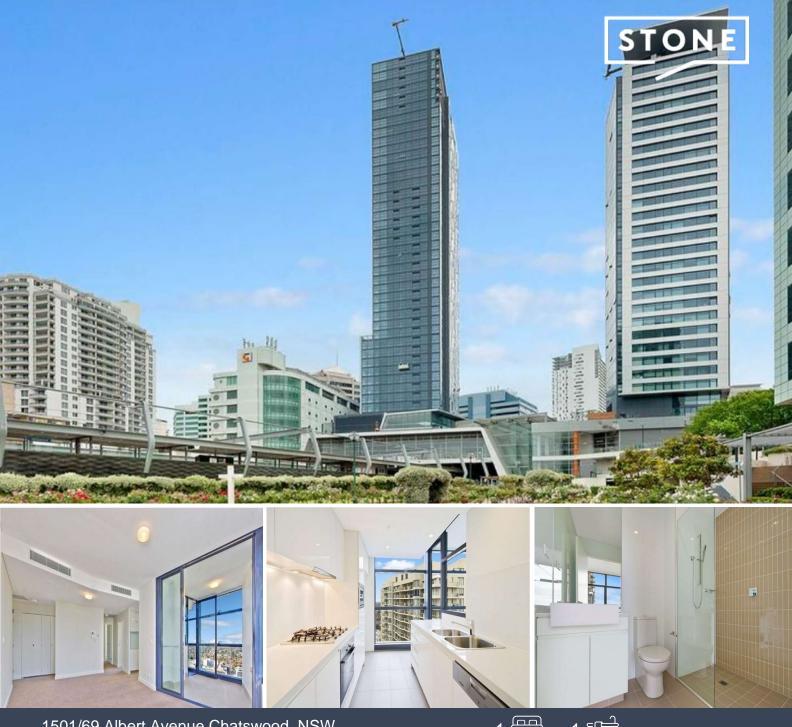

## LUXURY ONE-BEDROOM APARTMENT AT "METRO VIEW" CHATSWOOD

Luxury extra large one-bedroom apartment located on the 15th floor of the landmark 'Metro View' building offers lifestyle and convenience on the North Shore's central hub.

## Features :

- \* Spacious one-bedroom with expansive open-plan living & dining rooms
- \* Elegantly designed bathroom
- \* Floor-to-ceiling glass connects with the views
- \* Modern Kitchen with caeser stone bench tops & quality European Appliances
- \* Spacious Enclosed Balcony / Winter Garden
- \* On-site indoor pool, well-equipped gym, spa, sauna