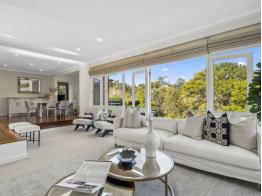

## Light open and perfectly scaled for extended families

This pristine up-to-date home draws captivating light throughout the spacious two-level layout, set against a backdrop of leafy valley views that bring the home to life.

- A location of superb natural beauty, leafy views and valley breezes
- Gorgeous modernist architectural appeal with soaring windows and staircase
- Three living areas, lounge and family rooms open outdoors, retreat upstairs
- Modern renovated kitchen adjoins dining, generous storage drawers + pantries
- Bosch induction cooktop, electric oven, Miele dishwasher, microwave
- Five bedrooms plus a study/6th bed, built-in/walk-in robes, two ensuites
- Multi-gen friendly: ground floor bedroom with ensuite + separate entry
- Three pristine contemporary bathrooms, internal laundry with outdoor access