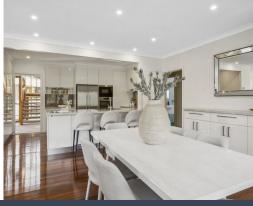

- A location of superb natural beauty, leafy views and valley breezes
- Gorgeous modernist architectural appeal with soaring windows and staircase
- Three living areas, lounge and family rooms open outdoors, retreat upstairs
- Modern renovated kitchen adjoins dining, generous storage drawers + pantries
- Bosch induction cooktop, electric oven, Miele dishwasher, microwave
- Five bedrooms plus a study/6th bed, built-in/walk-in robes, two ensuites
- Multi-gen friendly: ground floor bedroom with ensuite + separate entry
- Three pristine contemporary bathrooms, internal laundry with outdoor access