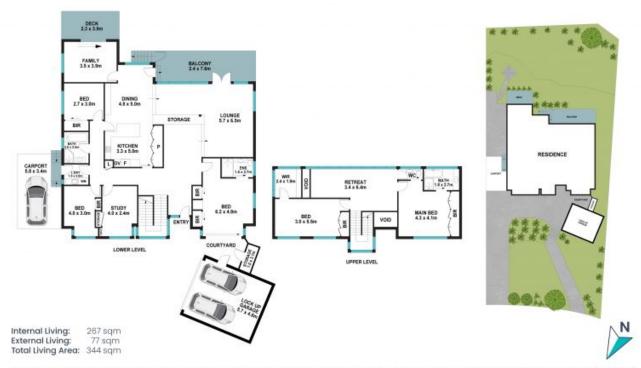

## 58 Carlyle Road East Lindfield

The site plan and floor plan are not to scale; measurements are indicative and in metres. Bushes and trees are placed for illustration purposes. Plans should not be relied on. Interested parties should make and rely on their own enquiries. All other information provided has been collected from reliable sources but cannot be guaranteed for accuracy.