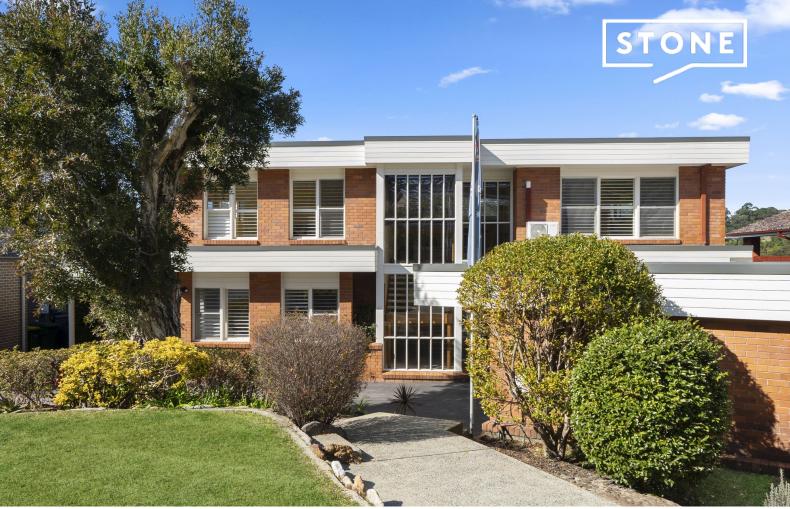

58 Carlyle Road East Lindfield, NSW

## Light open and perfectly scaled for extended families

This pristine up-to-date home draws captivating light throughout the spacious two-level layout, set against a backdrop of leafy valley views that bring the home to life.

- A location of superb natural beauty, leafy views and valley breezes
- Gorgeous modernist architectural appeal with soaring windows and staircase
- Three living areas, lounge and family rooms open outdoors, retreat upstairs
- Modern renovated kitchen adjoins dining, generous storage drawers + pantries
- Bosch induction cooktop, electric oven, Miele dishwasher, microwave
- Five bedrooms plus a study/6th bed, built-in/walk-in robes, two ensuites
- Multi-gen friendly: ground floor bedroom with ensuite + separate entry
- Three pristine contemporary bathrooms, internal laundry with outdoor access