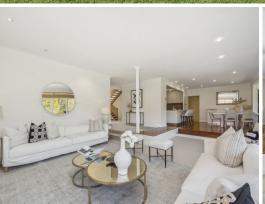

- A location of superb natural beauty, leafy views and valley breezes
- Gorgeous modernist architectural appeal with soaring windows and staircase
- Three living areas, lounge and family rooms open outdoors, retreat upstairs
- Modern renovated kitchen adjoins dining, generous storage drawers + pantries
- Bosch induction cooktop, electric oven, Miele dishwasher, microwave
- Five bedrooms plus a study/6th bed, built-in/walk-in robes, two ensuites
- Multi-gen friendly: ground floor bedroom with ensuite + separate entry
- Three pristine contemporary bathrooms, internal laundry with outdoor access