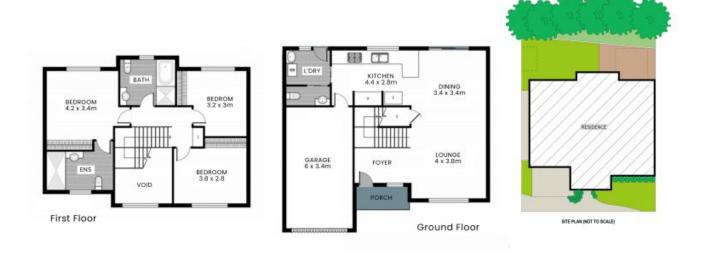

## STONE

INTERNAL: 142sqm EXTERNAL: 52sqm

PLEASE NOTE: These Floorplan + Site Plans have been generated for marketing purposes and are to be used as a guide only. While all care is taken, no guarantee can be given in respect of accuracy, sizes and dimensions are approximate, actual may vary.