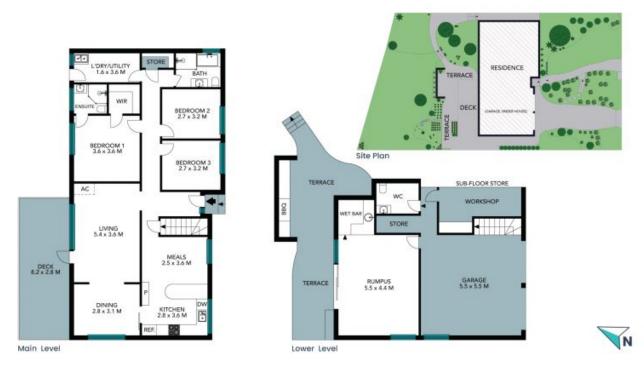

## STONE

The site plan and floor plan are not to scale; measurements are indicative and in metres. Bushes and trees are placed for illustration purposes. Plans should not be relied on. Interested parties should make and rely on their own enquiries. All other information provided has been collected from reliable sources but cannot be guaranteed for accuracy.

## 21 Richter Crescent Davidson

N

Main Level

Lower Level

The floor plan is not to scale; measurements are indicative and in metres. All features included in this 3D plan are for inspiration purposes only. This is not an exact replica of the property or the position of exterior elements. Plans should not be relied on. Interested parties should make and rely on their own enquiries.