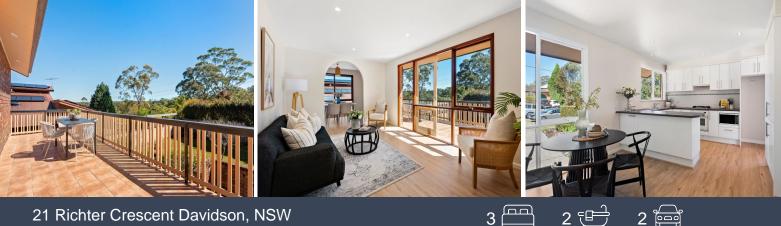

- Spacious air-conditioned living flowing out onto generous sunny entertaining terrace overlooking backyard

- Bright open plan kitchen with breakfast bar, Miele oven and gas cooktop plus adjacent casual meals area

- Contemporary all-white family bathroom with separate bath and shower
- Master bedroom with walk-in robe and shower ensuite
- Two additional good-sized bedrooms with large windows
- Huge internal laundry/utility room with direct external access

David Hayden 0414 505 111 21 Richter Crescent Davidson