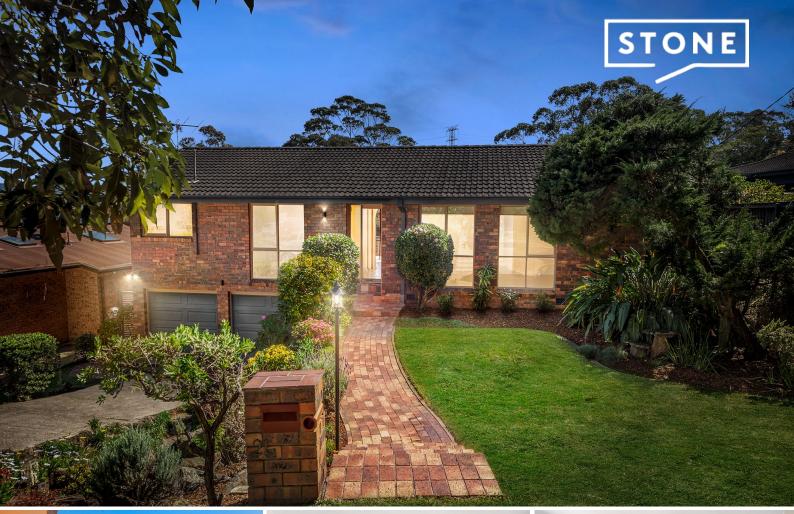

## Family Classic

Refreshed throughout with new flooring, carpet and lighting, this classic, solid family home is being presented for sale for the first time in 45 years. Positioned on a substantial 701.8sqm block with ideal rear-to-north aspect, this fantastic home is move-in ready with a highly practical floorplan, while also offering the opportunity to modify and add value down the track. Set in a leafy pocket within the tranquil surrounds of beautiful Garigal National Park, this sensational family home is the perfect nest for a growing brood.