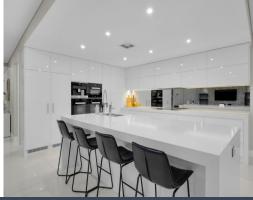

- > All bedrooms feature built-in robes, with the master boasting a spacious ensuite and large walk-in robe.
- > Soundproof theatre room with two tiers, 9 movie-style recliner seats and a 3m screen.
- > Spacious study/office to accommodate an ergonomic working from home option or could also be used as a lower floor 6th bedroom.
- > Oversized laundry equipped with ample storage and a 40mm stone benchtop.
- > Integrated speaker system throughout the home, with easy control from each room.
- > Comprehensive security with an alarm system, high quality CCTV, and data cabling throughout the home.
- > Chef's kitchen with two Miele pyrolytic ovens, built-in microwave and coffee machine, 90mm Carrara marble benchtops with waterfall ends, and integrated fridge, dishwasher and boiling/chilled/sparkling water Zip tap. The kitchen also has significant storage with pot dr...