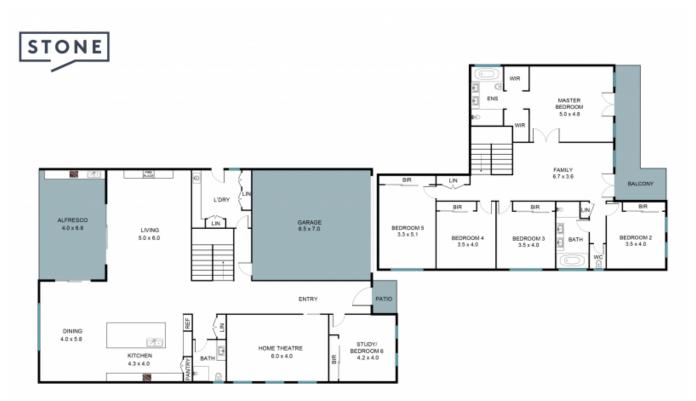

## Luxury family retreat in quiet Cul-de-Sac

Nestled in a serene cul-de-sac, this exquisite 6-bedroom home offers the perfect blend of modern luxury and family comfort. Designed with attention to every detail, this property is the ultimate entertainer's dream while providing a peaceful retreat for everyday living.

- > All bedrooms feature built-in robes, with the master boasting a spacious ensuite and large walk-in robe.
- > Soundproof theatre room with two tiers, 9 movie-style recliner seats and a 3m screen.
- > Spacious study/office to accommodate an ergonomic working from home option or could also be used as a lower floor 6th bedroom.
- > Oversized laundry equipped with ample storage and a 40mm stone benchtop.
- > Integrated speaker system throughout the home, with easy control from each room.
- > Comprehensive security with an alarm system, high quality CCTV, and data cabling throughout the home.
- > Chef's kitchen with two Miele pyrolytic ovens, built-in microwave and coffee machine, 90mm Carrara marble benchtops with waterfall ends, and integrated fridge, dishwasher and boiling/chilled/sparkling water Zip tap. The kitchen also has significant storage with pot dr...

## 5 Caroline Pl, Harrington Park NSW 2567

The floor plan is not to scale, measurements and in metres. Exterior elements are not in position. Plans should not be relied on. Interested parties should make and rely on their own enquiries. All other information provided has been collected from reliable sources but cannot be guaranteed for accuracy.