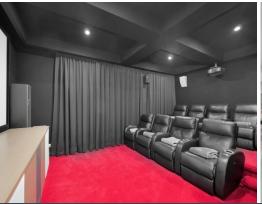

- > All bedrooms feature built-in robes, with the master boasting a spacious ensuite and large walk-in robe.
- > Soundproof theatre room with two tiers, 9 movie-style recliner seats and a 3m screen.
- > Spacious study/office to accommodate an ergonomic working from home option or could also be used as a lower floor 6th bedroom.
- > Oversized laundry equipped with ample storage and a 40mm stone benchtop.
- > Integrated speaker system throughout the home, with easy control from each room.
- > Comprehensive security with an alarm system, high quality CCTV, and data cabling throughout the home.
- > Chef's kitchen with two Miele pyrolytic ovens, built-in microwave and coffee machine, 90mm Carrara marble benchtops with waterfall ends, and integrated fridge, dishwasher and boiling/chilled/sparkling water Zip tap. The kitchen also has significant storage with pot dr...