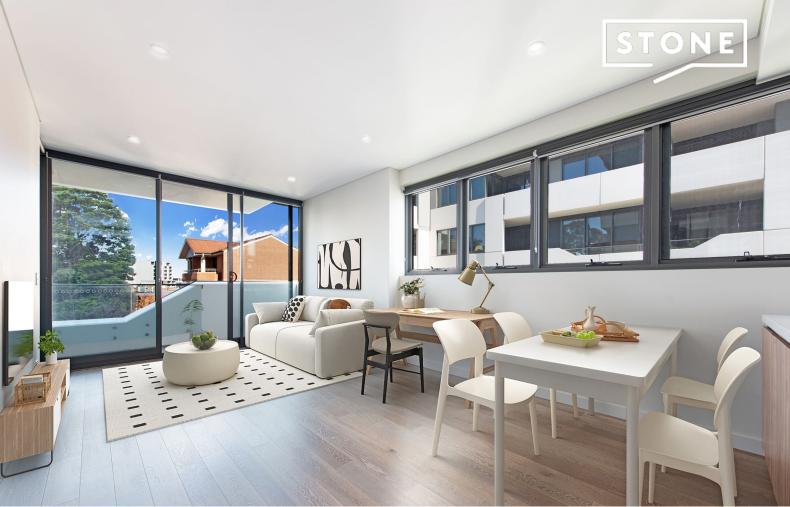

Situated on the 3rd floor of the prestigious 'Vista' tower, this corner unit residence features expansive open-plan living and dining areas with abundant sunlight that flows effortlessly onto a large, sunlit balcony. Enjoy the building's exceptional amenities, including an outdoor BBQ area & a large communal garden, adding luxury & convenience to your lifestyle.

## Premium Features:

- Bright and airy open-plan living & dining with seamless flow to a private entertainer's balcony with quality timber floorboards
- Deluxe kitchen boasting gas cooktop, Caesar stone benchtops & Miele appliances
- Generous bedroom with large built-in wardrobe & access to the balcony
- Stylish bathroom with modern oversized frameless glass shower
- Ducted Air-conditioning