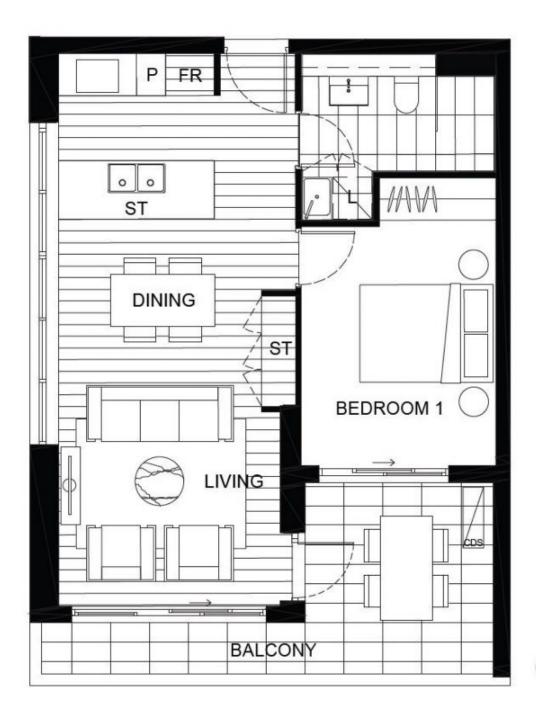

## Discover a modern elegant apartment in Epping

Unveil the epitome of contemporary living at Oxford Central Apartment, perfectly located in the heart of Epping, just moments from the train & metro stations. This sophisticated apartment offers a seamless blend of style & convenience, making it an ideal choice for first-time buyers or savvy investors.

Situated on the 3rd floor of the prestigious 'Vista' tower, this corner unit residence features expansive open-plan living and dining areas with abundant sunlight that flows effortlessly onto a large, sunlit balcony. Enjoy the building's exceptional amenities, including an outdoor BBQ area & a large communal garden, adding luxury & convenience to your lifestyle.

## Premium Features:

- Bright and airy open-plan living & dining with seamless flow to a private entertainer's balcony with quality timber floorboards
- Deluxe kitchen boasting gas cooktop, Caesar stone benchtops & Miele appliances
- Generous bedroom with large built-in wardrobe & access to the balcony
- Stylish bathroom with modern oversized frameless glass shower
- Ducted Air-conditioning