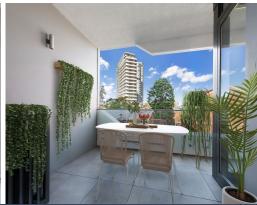

Situated on the 3rd floor of the prestigious 'Vista' tower, this corner unit residence features expansive open-plan living and dining areas with abundant sunlight that flows effortlessly onto a large, sunlit balcony. Enjoy the building's exceptional amenities, including an outdoor BBQ area & a large communal garden, adding luxury & convenience to your lifestyle.

## Premium Features:

- Bright and airy open-plan living & dining with seamless flow to a private entertainer's balcony with quality timber floorboards
- Deluxe kitchen boasting gas cooktop, Caesar stone benchtops & Miele appliances
- Generous bedroom with large built-in wardrobe & access to the balcony
- Stylish bathroom with modern oversized frameless glass shower
- Ducted Air-conditioning