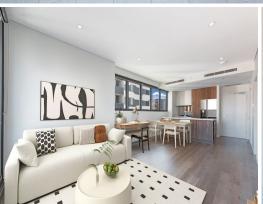

Situated on the 3rd floor of the prestigious 'Vista' tower, this corner unit residence features expansive open-plan living and dining areas with abundant sunlight that flows effortlessly onto a large, sunlit balcony. Enjoy the building's exceptional amenities, including an outdoor BBQ area & a large communal garden, adding luxury & convenience to your lifestyle.

## Premium Features:

- Bright and airy open-plan living & dining with seamless flow to a private entertainer's balcony with quality timber floorboards
- Deluxe kitchen boasting gas cooktop, Caesar stone benchtops & Miele appliances
- Generous bedroom with large built-in wardrobe & access to the balcony
- Stylish bathroom with modern oversized frameless glass shower
- Ducted Air-conditioning