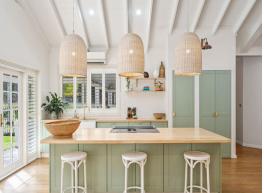

The living, kitchen, and dining areas are graced with vaulted ceilings, creating a grand and open atmosphere. The modern kitchen, complete with a island bench, is a chef's delight. The sandstone feature double-sided open fireplace adds a touch of elegance and warmth to the home.