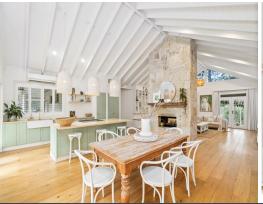

The living, kitchen, and dining areas are graced with vaulted ceilings, creating a grand and open atmosphere. The modern kitchen, complete with a island bench, is a chef's delight. The sandstone feature double-sided open fireplace adds a touch of elegance and warmth to the home.