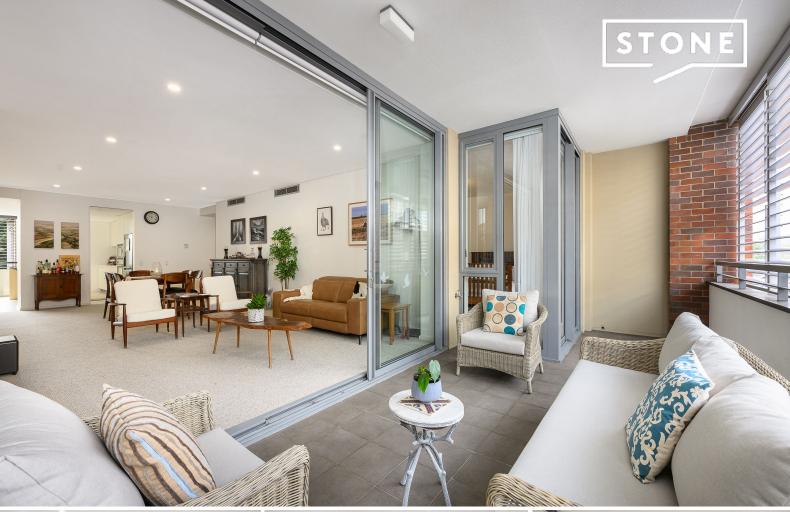

## Mirvac oversized apartment 'Seldon' in premier Lindfield location

Nestled within the prestigious and tightly held 'Seldon' complex, known for its esteemed Mirvac heritage, this expansive 214sqm (approx.) apartment epitomises the pinnacle of convenient, contemporary living in the heart of Lindfield. Situated in a boutique block surrounded by meticulously landscaped gardens, this residence offers a seamless blend of quality finishes and modern design. Just a 300m level stroll to Lindfield station, shops, and the vibrant caf? culture, this location is unmatched.

- Generous single level layout with abundant natural light and an airy ambience, enhanced by two large, practical balconies
- Oversized open plan living and dining area perfectly designed for luxury, privacy, and entertaining on a grand scale  $\,$
- Huge gourmet kitchen featuring a breakfast bar, stone benchtops, premium Miele appliances, and generous storage
- Three spacious bedrooms all with built-in robes and balcony access, offering comfort and style