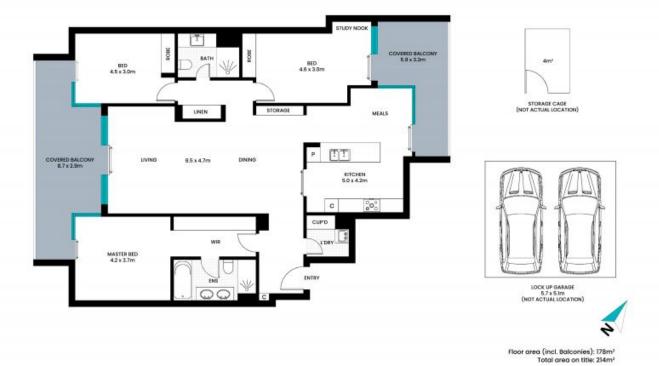

## Mirvac oversized apartment 'Seldon' in premier Lindfield location

Nestled within the prestigious and tightly held 'Seldon' complex, known for its esteemed Mirvac heritage, this expansive 214sqm (approx.) apartment epitomises the pinnacle of convenient, contemporary living in the heart of Lindfield. Situated in a boutique block surrounded by meticulously landscaped gardens, this residence offers a seamless blend of quality finishes and modern design. Just a 300m level stroll to Lindfield station, shops, and the vibrant caf? culture, this location is unmatched.

- Generous single level layout with abundant natural light and an airy ambience, enhanced by two large, practical balconies
- Oversized open plan living and dining area perfectly designed for luxury, privacy, and entertaining on a grand scale  $\,$
- Huge gourmet kitchen featuring a breakfast bar, stone benchtops, premium Miele appliances, and generous storage
- Three spacious bedrooms all with built-in robes and balcony access, offering comfort and style

The site plan and floor plan are not to scale; measurements are indicative and in meters. Bushes and trees are placed for illustration purposes. Plans should not be relied on, Interested parties should make and rely on their own enquirie. All other information provided has been collected from reliable sources but cannot be guaranteed for accuracy.