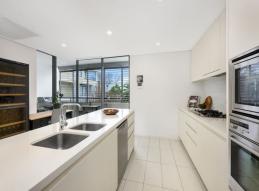

- Generous single level layout with abundant natural light and an airy ambience, enhanced by two large, practical balconies
- Oversized open plan living and dining area perfectly designed for luxury, privacy, and entertaining on a grand scale  $\,$
- Huge gourmet kitchen featuring a breakfast bar, stone benchtops, premium Miele appliances, and generous storage
- Three spacious bedrooms all with built-in robes and balcony access, offering comfort and style