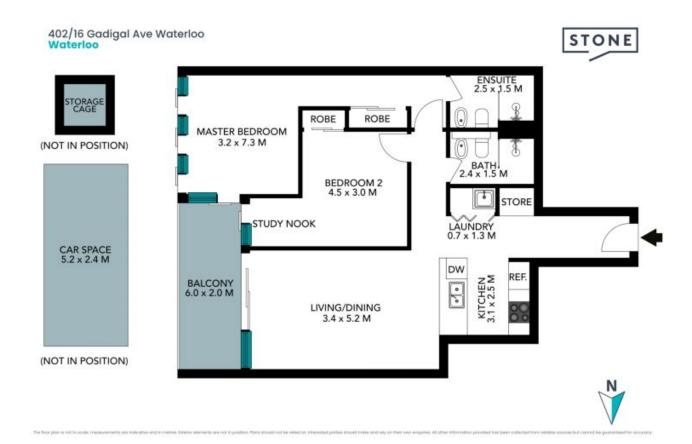

402/16 Gadigal Avenue Waterloo, NSW

2 🕮

2 🖽

## Features Include:

- Internal Park view facing with nature light daily
- 2 good sizes bedrooms both with BIR, and extra sunscreen roller blinds and modern folding insect screens  $\,$
- Stunning kitchen, Gas cooktop, dishwasher and stainless Miele appliances with built in Refrigerator
- 1 Secure basement car parking with storage space
- Easy walk to bush services & Green Square Station and East Village shopping centre

Inspect: Saturday, 21st September 2024 1:00 - 1:30

Price: Just Listed | Contact Agent

The floor plan is not to scale; measurements are indicative and in metres. All features included in this 3D plan are for inspiration purposes only.

This is not an exact replica of the property or the position of exterior elements. Plans should not be relied on. Interested parties should make and rely on their own enquiries.