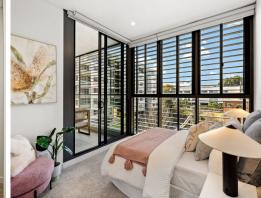

## Features Include:

- Internal Park view facing with nature light daily
- 2 good sizes bedrooms both with BIR, and extra sunscreen roller blinds and modern folding insect screens  $\,$
- Stunning kitchen, Gas cooktop, dishwasher and stainless Miele appliances with built in Refrigerator
- 1 Secure basement car parking with storage space
- Easy walk to bush services & Green Square Station and East Village shopping centre