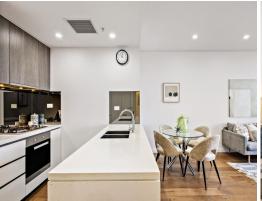

## Features Include:

- Internal Park view facing with nature light daily
- 2 good sizes bedrooms both with BIR, and extra sunscreen roller blinds and modern folding insect screens  $\,$
- Stunning kitchen, Gas cooktop, dishwasher and stainless Miele appliances with built in Refrigerator
- 1 Secure basement car parking with storage space
- Easy walk to bush services & Green Square Station and East Village shopping centre