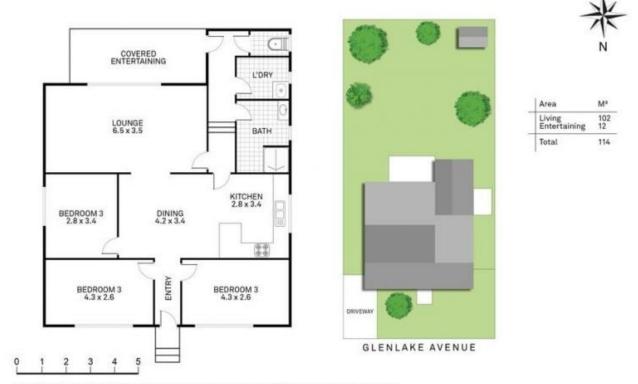

## Perfect First Home Or Investment!

Discover a fantastic opportunity to owning your own property in one of Toukley's most sought-after locations. This three-bedroom home is perfect for investors, first home buyers or downsizers seeking a low-maintenance lifestyle. This property offers an inviting blend of comfort and convenience. Recently painted and complimented with timber flooring throughout, adding your own style plus furthers improvements would only enhance its charm.

Side access to the rear yard is a bonus, leading onto an almost brand-new double garage. Arrange an inspection today, this won't last long!

- Three spacious bedrooms
- Open plan living and dining room
- Split system air conditioning
- Brand new double garage
- Fully fenced yard, total block size 493.2sqm
- Close to shops, restaurants, and stunning beaches
- Rental appraisal available on request