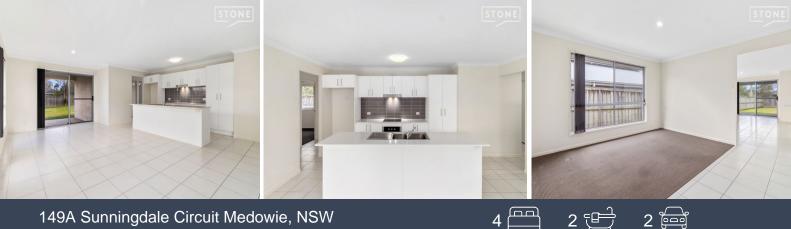

- Single level rendered brick and tile home on 707.4sqm north facing block
- Open plan family living & dining with a/c plus additional living space
- Island kitchen with stone benches, electric cooktop and oven
- Main bedroom with a/c, walk-in robe and ensuite at front of home
- Double garage with convenient internal access, extra parking on driveway
- Covered alfresco entertaining area overlooks great sized fenced yard
- Catherine McAuley Catholic College & Kindy Patch childcare ? 1400m
- Medowie shopping precinct ? 6mins, RAAF base ? 5mins, Airport ? 10mins