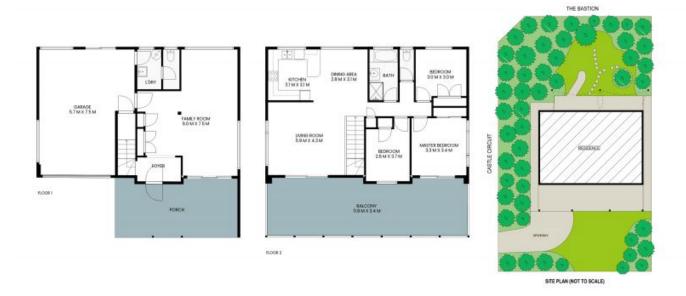

**Zen Frediani** 0499 266 252

**Zen Frediani** 0499 266 252

LAND SIZE: 603sqm INTERNAL: 151sqm EXTERNAL: 103sqm

PLEASE NOTE: These Floorplan + Site Plans have been generated for marketing purposes and are to be used as a guide only. While all care is taken, no guarantee can be given in respect of accuracy, sizes and dimensions are approximate, actual may vary.