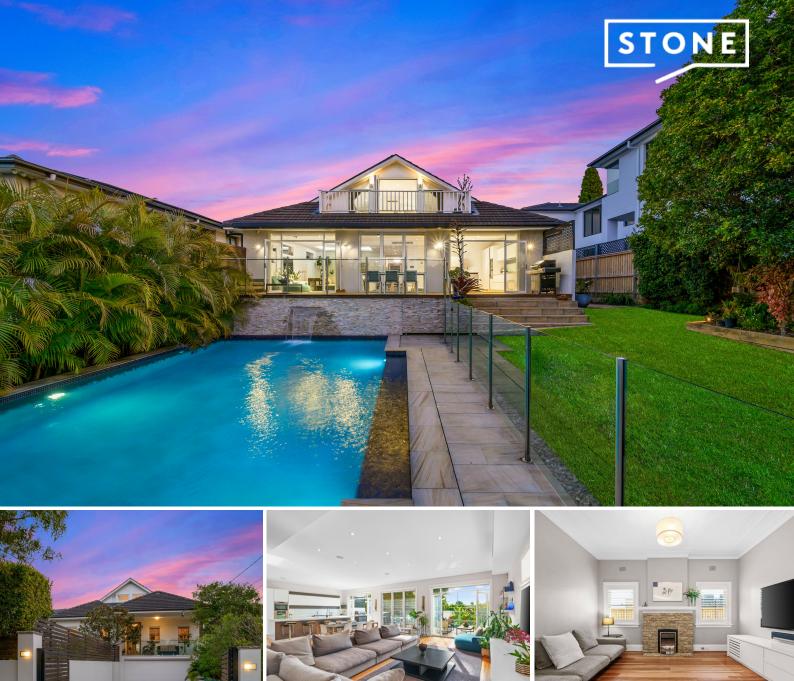

## 16 Park Avenue Roseville, NSW

## Modern and move-in ready in prime family area

Price: Water Rates:

5 🕮

\$5,250,000 \$385.01 p/q

4 년

2 🚔

- Stroll to Roseville Public + express City buses, in Killara High zone, walk rail
- 879sqm approx. north to rear land, child-friendly garden, basketball halfcourt
- Living and dining open to terrace, versatile TV lounge, rumpus/gym downstairs
- Stunning stone, gas kitchen, European appliances, Zip hot/cold tap, butler's pantry
- Versatile TV lounge, home office/guest bed, two gas fireplaces, surround sound
- Spotted Gum timber floors, high ceilings, beautifully proportioned staircase
- Five large bedrooms, built-in and walk-in robes, desks, two ensuites
- Bathrooms on each level, heated floors and bathtub in main and master