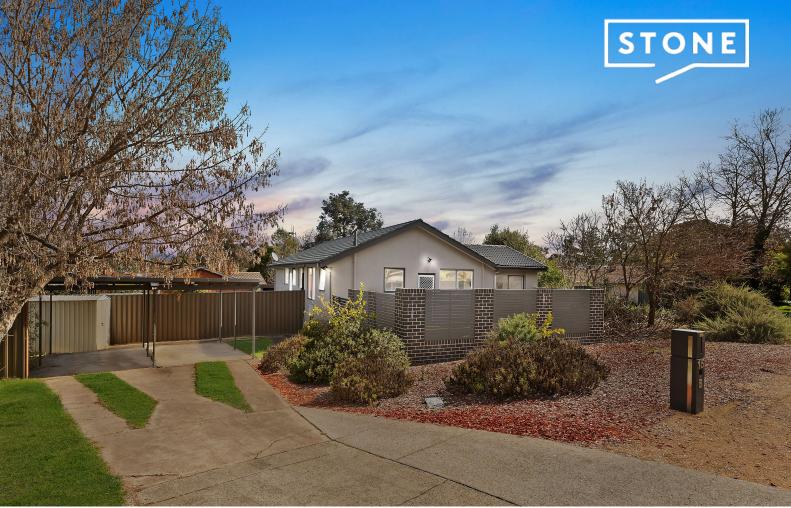

15B Lutwyche Street Higgins, ACT

## Peaceful & contemporary living

Embrace a vibrant, contemporary lifestyle in this light-filled two-bedroom home, ideally situated in a peaceful region of Belconnen.

The open-plan living and meals area greets you at the entry, seamlessly connecting to a well-appointed kitchen. This layout fosters an inviting space where daily living and entertaining blend effortlessly.

Features Overview:

- East facing
- Single level floorplan
- Age: 53 years (built in 1971)

Inspect: Thursday, 19th September 2024 5:00 - 5:30

Saturday, 21st September 2024 2:30 - 3:00

**Price:** \$520,000-\$550,000