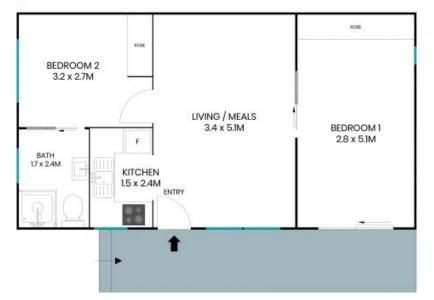

## Peaceful & contemporary living

Embrace a vibrant, contemporary lifestyle in this light-filled two-bedroom home, ideally situated in a peaceful region of Belconnen.

The open-plan living and meals area greets you at the entry, seamlessly connecting to a well-appointed kitchen. This layout fosters an inviting space where daily living and entertaining blend effortlessly.

The master bedroom offers a touch of luxury with a large wardrobe and access to the outdoor entertaining space. The second bedroom also enjoys ample natural light and flows to the main bathroom/laundry space.

**Jess Doolan** 0477 775 773

Alex Ford 0487 382 549

The floor plan is not to scale; measurements are indicative and in metres. All features included in this 3D plan are for inspiration purposes only.

This is not an exact replica of the property or the position of exterior elements. Plans should not be relied on. Interested parties should make and rely on their own enquiries.