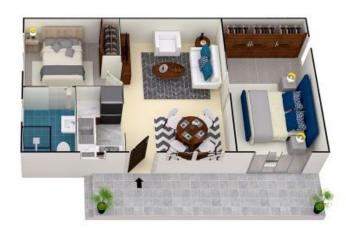

## Peaceful & contemporary living

Embrace a vibrant, contemporary lifestyle in this light-filled two-bedroom home, ideally situated in a peaceful region of Belconnen.

The open-plan living and meals area greets you at the entry, seamlessly connecting to a well-appointed kitchen. This layout fosters an inviting space where daily living and entertaining blend effortlessly.

The master bedroom offers a touch of luxury with a large wardrobe and access to the outdoor entertaining space. The second bedroom also enjoys ample natural light and flows to the main bathroom/laundry space.