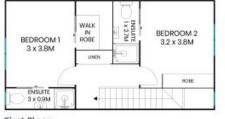

## Charming and Contemporary Two-Bedroom Townhouse

Welcome to your future home in the heart of Jacka. From the moment you step inside, you'll feel the inviting warmth of this thoughtfully designed space. The master bedroom offers a peaceful escape, complete with a walk-in robe and private ensuite. The second bedroom, also with its own ensuite and built-in robe, provides comfort and privacy for family or guests.

## 26/11 Starcevich Crescent Jacka

 HW
 F

 KITCHEN
 JINING

 3 x 2.4M
 DINING

 6.1 x 3.8M

 WC
 LDRY

 STORAGE

 STUDY

First Floor

CAR SPACE

Ground Floor

N

The site plan and floor plan are not to scale; measurements are indicative and in metres. Bushes and trees are placed for illustration purposes. Plans should not be relied on. Interested parties should make and rely on their own enquiries. All other information provided has been collected from reliable sources but cannot be guaranteed for accuracy.