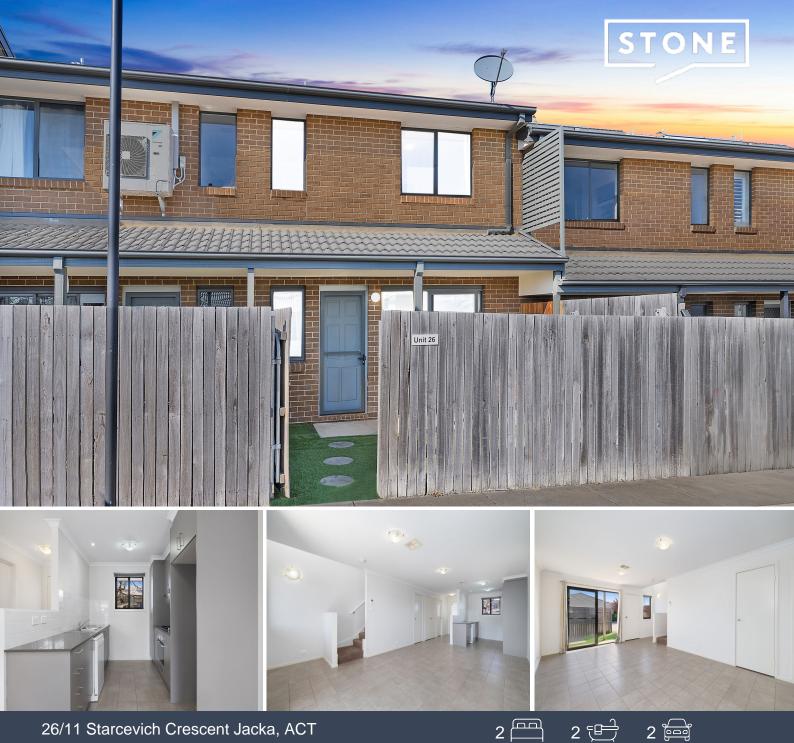

## 26/11 Starcevich Crescent Jacka, ACT

## Charming and Contemporary Two-Bedroom Townhouse

Welcome to your future home in the heart of Jacka. From the moment you step inside, you'll feel the inviting warmth of this thoughtfully designed space. The master bedroom offers a peaceful escape, complete with a walk-in robe and private ensuite. The second bedroom, also with its own ensuite and built-in robe, provides comfort and privacy for family or guests.

The open-plan dining and living area is bright and welcoming, perfect for everyday living or special gatherings. The well-equipped kitchen, with ample bench space, makes meal prep a breeze, while the European-style laundry offers practical convenience.

Features Overview:

- North facing
- Double level floorplan
- NBN connected with FTTP
- Age: 9 years (built in 2015)

2 덴

\$580,000+

Inspect:

Price:

**Jess Smith** 0410 125 475

2