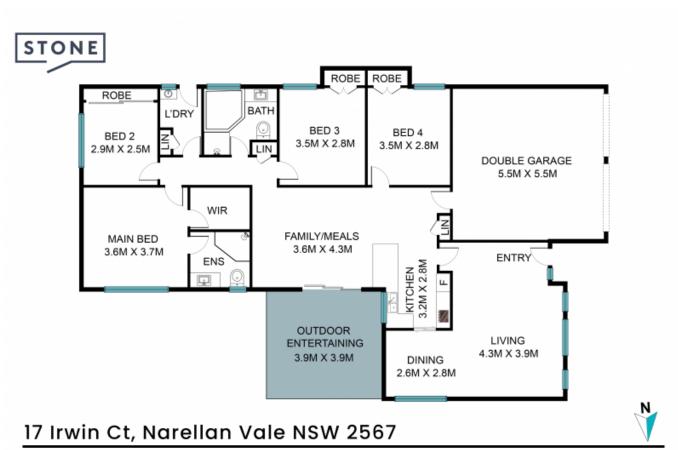

Price: \$750 Per Week Available Date: 03/08/2024

Michelle Dowd 0423 004 476

••

The floor plan is not to scale, measurements and in metres. Exterior elements are not in position. Plans should not be relied on. Interested parties should make and rely on their own enquiries. All other information provided has been collected from reliable sources but cannot be guaranteed for accuracy.