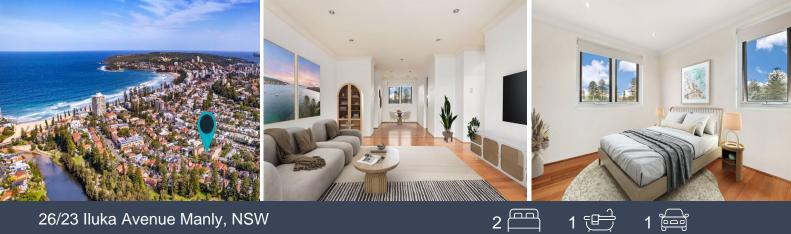

## Exceptionally spacious and sunlit

Surrounded by peaceful greenery at the exclusive 'Manly Greens' and bathed in Eastly sunlight, this exceptionally bright and spacious security apartment has been freshly painted throughout. Enjoy the top floor private setting and embrace the park-like common lawn with sparkling pool. This idyllic apartment provides a relaxed lifestyle retreat within footsteps of Harris Farm, eateries and a short level stroll to Queenscliff and Manly Beach.

- Wide sweeping living and dining with wood flooring.
- Stacked glass sliders capture Eastly sun and open to balcony.
- Sunny Eastly facing balcony with private outlook.
- Ceramic cooktop and stainless-steel dishwasher.
- Spacious bedrooms with built-in wardrobes.
- Freshly painted throughout.
- Internal laundry with additional cupboard space off the kitchen.
- Tidy bathroom with separate shower and bath.