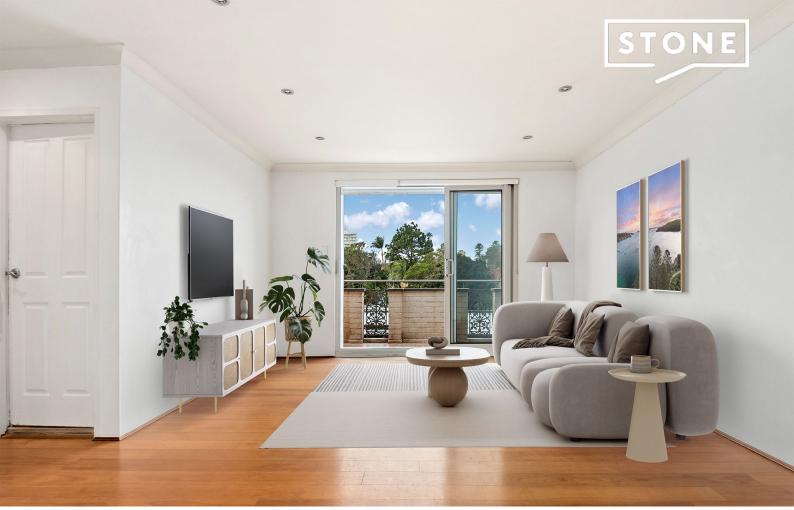

## Exceptionally spacious and sunlit

Surrounded by peaceful greenery at the exclusive 'Manly Greens' and bathed in Eastly sunlight, this exceptionally bright and spacious security apartment has been freshly painted throughout. Enjoy the top floor private setting and embrace the park-like common lawn with sparkling pool. This idyllic apartment provides a relaxed lifestyle retreat within footsteps of Harris Farm, eateries and a short level stroll to Queenscliff and Manly Beach.

- Wide sweeping living and dining with wood flooring.
- Stacked glass sliders capture Eastly sun and open to balcony.
- Sunny Eastly facing balcony with private outlook.
- Ceramic cooktop and stainless-steel dishwasher.
- Spacious bedrooms with built-in wardrobes.
- Freshly painted throughout.
- Internal laundry with additional cupboard space off the kitchen.
- Tidy bathroom with separate shower and bath.