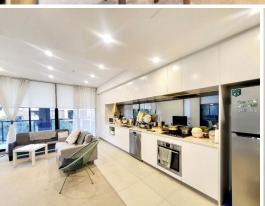

## Features:

- Two large bedrooms with built-in wardrobes
- Sun-drenched, expansive balcony
- Private high-end living
- Carpeted throughout
- Dedicated parking space
- Open plan kitchen with high-end finishes
- Air conditioning and intercom system
- Conveniently located next to Top Ryde Shopping Centre, Ryde Public School, and buses to the City and Parramatta