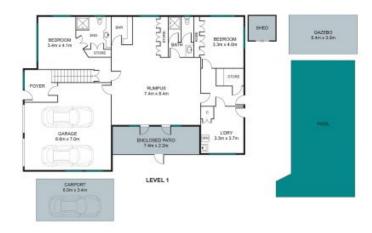

Price:

For Sale Now

**Tristan Rowland** 0411 572 970

 INTERNAL
 354 SQM

 EXTERNAL
 126 SQM

 TOTAL
 480 SQM

White every attempt has been made to ensure the accuracy of the floor pion contained here, measurements of doors, windows and rooms are approximate and no responsibility is taken for any error, emission or mis-statement. These plans are for representation purposes only.