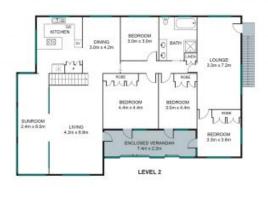

Price:

For Sale Now

**Tristan Rowland** 0411 572 970

 INTERNAL
 354 SQM

 EXTERNAL
 126 SQM

 TOTAL
 480 SQM

White every attempt has been made to ensure the accuracy of the floor pion contained here, measurements of doors, windows and rooms are approximate and no responsibility is taken for any error, emission or mis-statement. These plans are for representation purposes only.