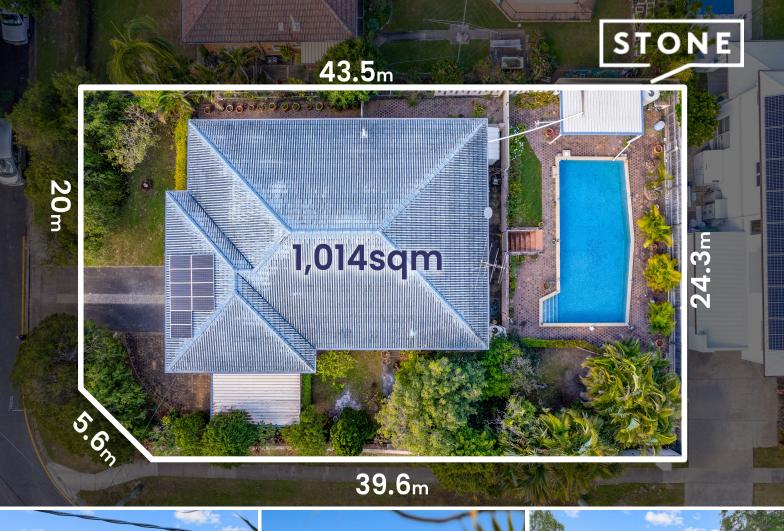

## **Brick Behemoth**

This brick behemoth boasts captivating glimpses of Moreton Island. With its substantial 1014sqm block size and prime location, it provides ample space and endless potential for those looking to create their dream home. Embrace the opportunity to own a piece of Aspley's history while enjoying the serene coastal views and the convenience of a coveted corner lot.

- Large 1014sqm corner block
- Moreton Island glimpses
- Brick construction
- North/South facing aspect
- NBN connected
- Aquamax hot water system
- 3 water tanks with 2 pumps
- Just moments from bike paths, parks & shops, perfect for the active lifestyle.