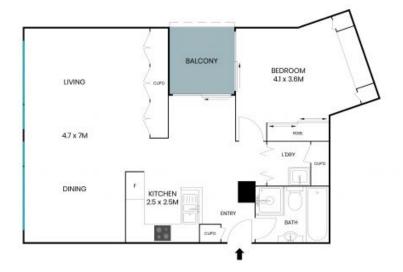

- Communal barbecue setting, swimming pool, gym, tennis court and playground
- Very practical floorplan showcases generous open plan lounge and dining zones
- Large sliding doors provide smooth access to covered balcony with water views
- Central kitchen offers integrated oven, microwave, dishwasher and gas cooktop
- Comfortable bedroom with built-in robe, custom cabinetry plus balcony access
- Neatly presented and fully tiled bathroom, frameless shower and separate bath
- Ducted air conditioning, carpeted floors, high ceilings plus an internal laundry
- Secure apartment building has lift access and designated basement car space

 Price:
 \$880,000

 Council Rates:
 \$330.00 p/q

 Water Rates:
 \$171.00 p/q

 Strata Rates:
 \$1,800.00 p/q

Joseph Tropiano
0401 002 211

**Irma Rinaudo** 0426 240 502

LOCK-UP GARAGE 2.9 x 5.5M

The site plan and floor plan are not to scale; measurements are indicative and in metres. Bushes and trees are placed for illustration purposes. Plans should not be relied on. Interested parties should make and rely on their own enquiries. All other information provided has been collected from reliable sources but cannot be guaranteed for accuracy.