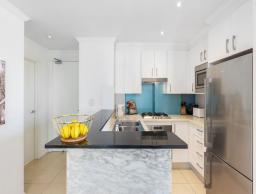

- Communal barbecue setting, swimming pool, gym, tennis court and playground
- Very practical floorplan showcases generous open plan lounge and dining zones
- Large sliding doors provide smooth access to covered balcony with water views
- Central kitchen offers integrated oven, microwave, dishwasher and gas cooktop
- Comfortable bedroom with built-in robe, custom cabinetry plus balcony access
- Neatly presented and fully tiled bathroom, frameless shower and separate bath
- Ducted air conditioning, carpeted floors, high ceilings plus an internal laundry
- Secure apartment building has lift access and designated basement car space