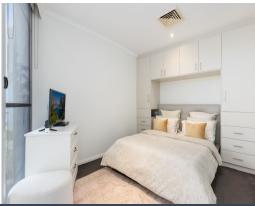

- Communal barbecue setting, swimming pool, gym, tennis court and playground
- Very practical floorplan showcases generous open plan lounge and dining zones
- Large sliding doors provide smooth access to covered balcony with water views
- Central kitchen offers integrated oven, microwave, dishwasher and gas cooktop
- Comfortable bedroom with built-in robe, custom cabinetry plus balcony access
- Neatly presented and fully tiled bathroom, frameless shower and separate bath
- Ducted air conditioning, carpeted floors, high ceilings plus an internal laundry
- Secure apartment building has lift access and designated basement car space