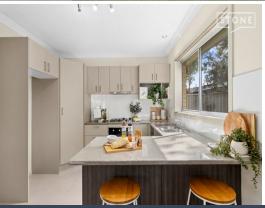

...

- Motorised garaging with internal access to the property
- 2 living spaces
- Ample natural light throughout
- Potential for caravan or boat to reside in the side yard
- Low maintenance fully fenced outdoor entertaining space and yard
- Modern in design
- Freshly painted and new carpet throughout the entire home
- Air conditioning