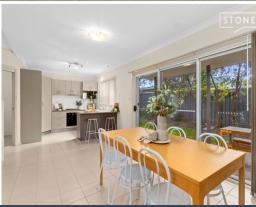

...

- Motorised garaging with internal access to the property
- 2 living spaces
- Ample natural light throughout
- Potential for caravan or boat to reside in the side yard
- Low maintenance fully fenced outdoor entertaining space and yard
- Modern in design
- Freshly painted and new carpet throughout the entire home
- Air conditioning