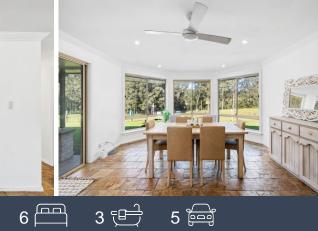

## Paradise Hill

Nestled in the Central Coast hinterland in a sought after rural pocket of Kulnura, experience the simplicity of rural living with this versatile 11.4-acre property.

The main home offers 4 bedrooms and 2 bathrooms, providing ample space for a family. The master bedroom comes with an ensuite and a walk-in robe. An outdoor entertaining area invites you to enjoy the fresh air and scenic views, while the slow combustion fireplace inside adds warmth and coziness during the colder months.