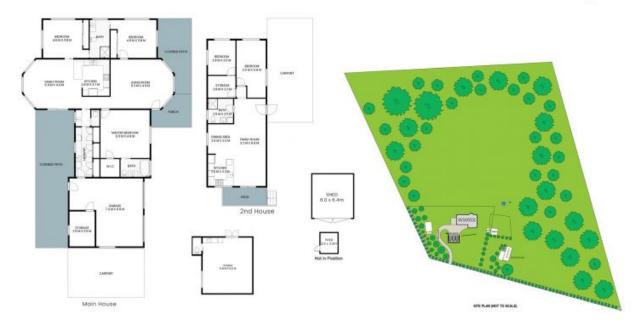

## 660 George Downes Drive KULNURA

2nd HOUSE: 80sqm MAIN HOUSE: 168sqm EXTERNAL: 232sqm

PLEASE NOTE: These Floorplan + Site Plans have been generated for marketing purposes at are to be used as a guide only. While all care is taken, no guarantee can be given in respect of accuracy, sizes and dimer ons are approximate, actual may vary.