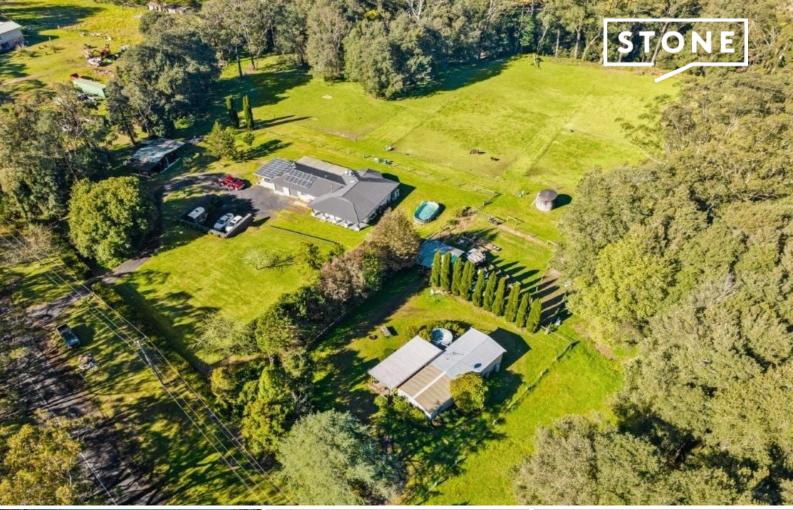

## Paradise Hill

Nestled in the Central Coast hinterland in a sought after rural pocket of Kulnura, experience the simplicity of rural living with this versatile 11.4-acre property.

The main home offers 4 bedrooms and 2 bathrooms, providing ample space for a family. The master bedroom comes with an ensuite and a walk-in robe. An outdoor entertaining area invites you to enjoy the fresh air and scenic views, while the slow combustion fireplace inside adds warmth and coziness during the colder months.

The property also features a separate 2-bedroom granny flat, which can serve as guest accommodation, a rental opportunity, or space for extended family. Additionally there is a separate studio currently utilised as a dedicated office space and is perfect for those working from home but still wanting to separate work and home life.