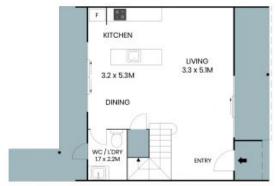

## 43 Donald Horne Circuit Franklin

BEDROOM 1
3.7 x 4.4M

BEDROOM 3
2.7 x 3.8M

BALCONY
1.5 x 5.4M

BEDROOM 2
2.7 x 3.8M

**Ground Floor** 

Site Plan

The site plan and floor plan are not to scale; measurements are indicative and in metres. Bushes and trees are placed for illustration purposes. Plans should not be relied on. Interested parties should make and rely on their own enquiries. All other information provided has been collected from reliable sources but cannot be guaranteed for accuracy.

Ground Floor First Floor

The floor plan is not to scale; measurements are indicative and in metres. All features included in this 3D plan are for inspiration purposes only.

This is not an exact replica of the property or the position of exterior elements. Plans should not be relied on interested parties should make and rely on their own enquiries.