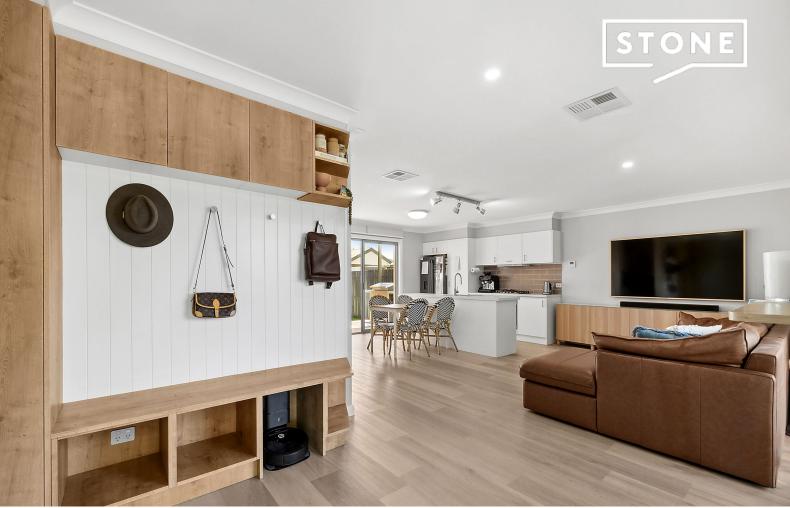

## Renovated seperate-titled home opposite reserve

Embrace a convenient and comfortable lifestyle with this charming 3-bedroom residence in the well-established region of Franklin in Northern Canberra.

Featuring an open-plan living area and North-facing kitchen that greets you at entry, this home provides a welcoming atmosphere perfect for all occasions, whether for family time, work or entertainment.

A downstairs laundry and water closet add extra ease to your daily routines, as well as makes for an easy amenity for hosting guests.

With clever storage solutions, including under-stairs storage and ample cabinetry throughout, staying organized is a breeze and your day-to-day is supported.