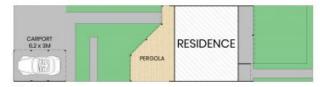

## 43 Donald Horne Circuit Franklin

BEDROOM 1
3.7 x 4.4M

BEDROOM 3
2.7 x 3.8M

BALCONY
1.5 x 5.4M

BEDROOM 2
2.7 x 3.8M

**Ground Floor** 

Site Plan

The site plan and floor plan are not to scale; measurements are indicative and in metres. Bushes and trees are placed for illustration purposes. Plans should not be relied on. Interested parties should make and rely on their own enquiries. All other information provided has been collected from reliable sources but cannot be guaranteed for accuracy.