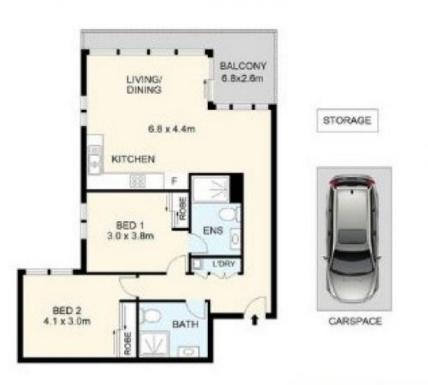

Features of the property include:

- Expansive balcony accessible from open-plan lounge and dining.
- Generous-sized bedrooms with built-in robes, master with ensuite.
- Contemporary kitchen with gas cooktop and stainless steel appliances.
- Internal laundry, air conditioning, secure building with intercom.
- 10-min walk to Waitara station and Westfield Shopping Centre.