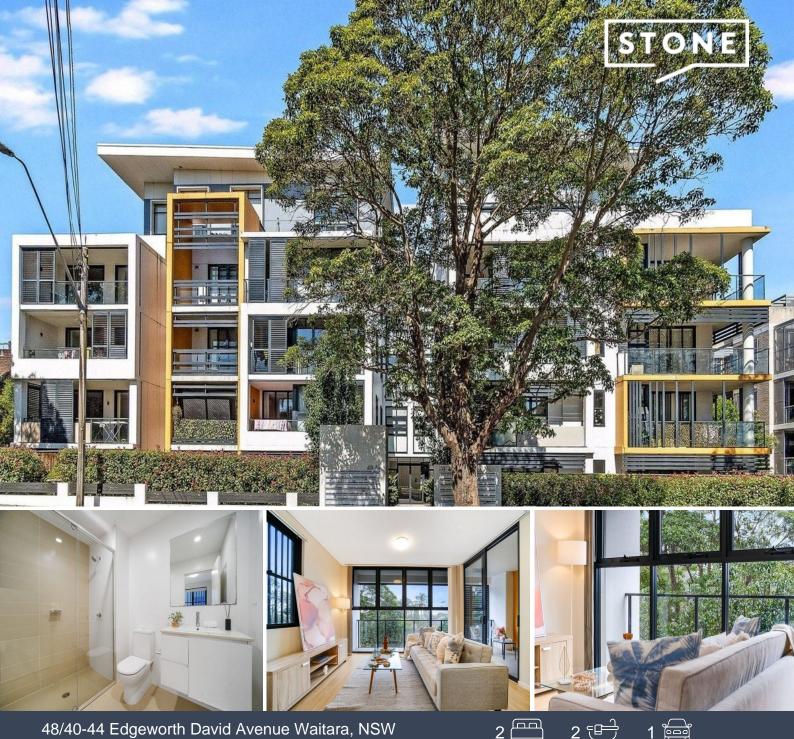

## 48/40-44 Edgeworth David Avenue Waitara, NSW

## Modern two-bedroom apartment

Nestled amid verdant surroundings, this refined two-bedroom apartment embodies tranquility and convenience, mere moments from Waitara Station, verdant parks, and bustling shopping precincts, while also boasting proximity to Waitara Public School.

Embodying the essence of luxurious living, this prestigious abode seamlessly integrates functionality and leisure. The open-plan lounge and dining area effortlessly extends onto a generous balcony, providing an idyllic setting for hosting gatherings and unwinding amidst the serene ambiance.

Features of the property include:

- Expansive balcony accessible from open-plan lounge and dining.
- Generous-sized bedrooms with built-in robes, master with ensuite.
- Contemporary kitchen with gas cooktop and stainless steel appliances.
- Internal laundry, air conditioning, secure building with intercom.
- 10-min walk to Waitara station and Westfield Shopping Centre.