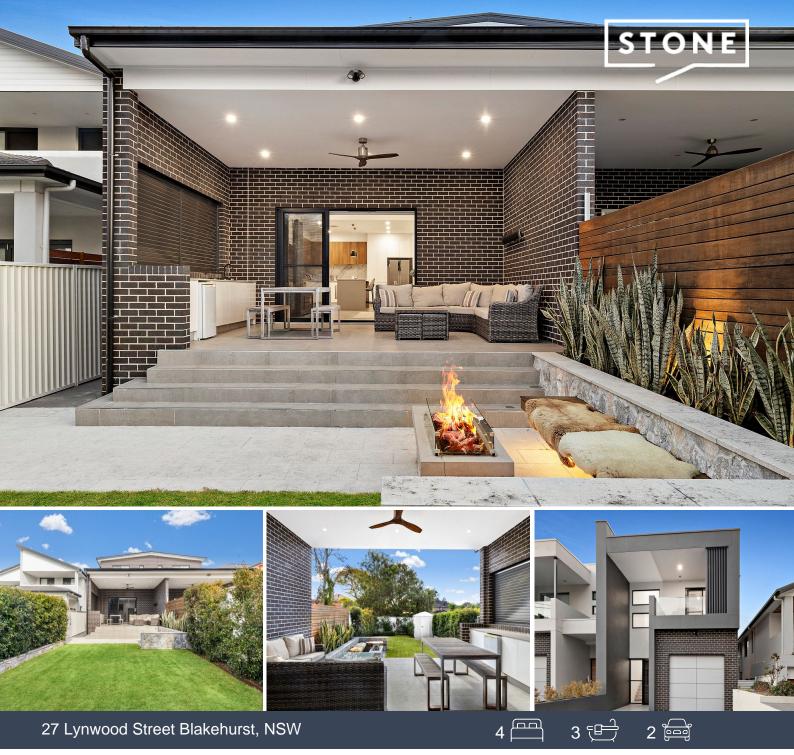

## Contemporary family style & superb lifestyle flexibility

When quality design and contemporary style is essential for your new home, you'll be instantly impressed by the attention-to-detail displayed by this ultra-modern double brick residence. This superbly appointed home is a standout property for the Blakehurst market and is perfect for those seeking a sleek designer living space with low-maintenance indoor/outdoor appeal and a deep north-facing garden at the rear. Blend this with its stellar location that's a short stroll to the Kyle Bay foreshore, schools, parks and shopping options, and it makes an excellent living space of size and convenience.

- Generous open concept living area with cool tiled floors and high ceilings
- Private backyard with covered dining patio, and a natural stone gas fire pit
- Three spacious bedrooms upstairs plus additional bedroom/office downstairs
- Master with walk-in and ensuite featuring hardwood flooring in all bedrooms
- Quality Ilve-equipped kitchen with stone benches and breakfast island
- Internal access to a lock-up garage plus extra parking on the driveway
- Ducted air-conditioning, intercom entry and plenty of storage throughout

Price: SOLD \$1,940,000 | Shaun Ramani

**Shaun Ramani** 0417 444 919

**Ray Fadel** 0413 177 739