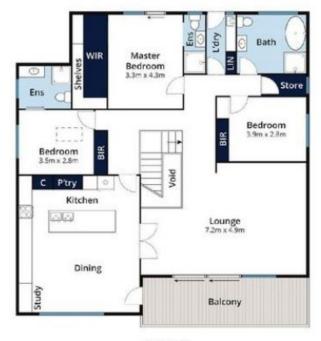

## Spacious Family Retreat With Harbour Backdrop - 6 MONTH LEASE

PLEASE NOTE THIS IS A 6 MONTH LEASE ONLY INITIALLY

- Views stretching down the harbour towards Manly's Eastern Hill
- Vistas that captivate by day and transform by light at night
- Timber floors in the living/dining space add warmth and texture
- Flexible layout, great separation for families to live, work and retreat
- Sophisticated stone-crafted island kitchen with Bosch appliances
- View-swept balcony ideal for enjoying the ever-changing water scenes
- Three generous upstairs bedrooms, master has walk-in and ensuite
- Designer bathrooms, functional laundry, ample storage options

Price: Leased
Available Date: 09/08/2024

Claire Kinnaird 0432 038 151

Alicia Sudol 02 9949 2822

First Floor

**Ground Floor** 

Site Plan