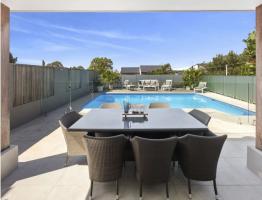

## Spacious Family Retreat With Harbour Backdrop - 6 MONTH LEASE

PLEASE NOTE THIS IS A 6 MONTH LEASE ONLY INITIALLY

- Views stretching down the harbour towards Manly's Eastern Hill
- Vistas that captivate by day and transform by light at night
- Timber floors in the living/dining space add warmth and texture
- Flexible layout, great separation for families to live, work and retreat
- Sophisticated stone-crafted island kitchen with Bosch appliances
- View-swept balcony ideal for enjoying the ever-changing water scenes
- Three generous upstairs bedrooms, master has walk-in and ensuite
- Designer bathrooms, functional laundry, ample storage options