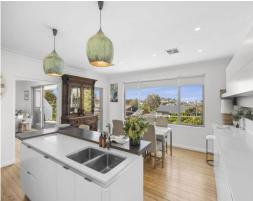

## Spacious Family Retreat With Harbour Backdrop - 6 MONTH LEASE

PLEASE NOTE THIS IS A 6 MONTH LEASE ONLY INITIALLY

- Views stretching down the harbour towards Manly's Eastern Hill
- Vistas that captivate by day and transform by light at night
- Timber floors in the living/dining space add warmth and texture
- Flexible layout, great separation for families to live, work and retreat
- Sophisticated stone-crafted island kitchen with Bosch appliances
- View-swept balcony ideal for enjoying the ever-changing water scenes
- Three generous upstairs bedrooms, master has walk-in and ensuite
- Designer bathrooms, functional laundry, ample storage options