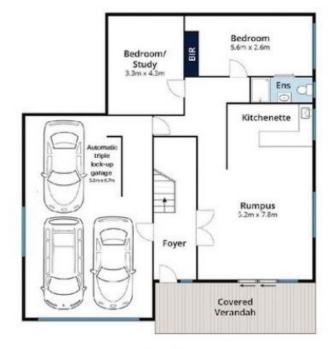

## Spacious Family Retreat With Harbour Backdrop - 6 MONTH LEASE

PLEASE NOTE THIS IS A 6 MONTH LEASE ONLY INITIALLY

- Views stretching down the harbour towards Manly's Eastern Hill
- Vistas that captivate by day and transform by light at night
- Timber floors in the living/dining space add warmth and texture
- Flexible layout, great separation for families to live, work and retreat
- Sophisticated stone-crafted island kitchen with Bosch appliances
- View-swept balcony ideal for enjoying the ever-changing water scenes
- Three generous upstairs bedrooms, master has walk-in and ensuite
- Designer bathrooms, functional laundry, ample storage options

Price: Leased
Available Date: 09/08/2024

Claire Kinnaird 0432 038 151

Alicia Sudol 02 9949 2822

First Floor

**Ground Floor** 

Site Plan