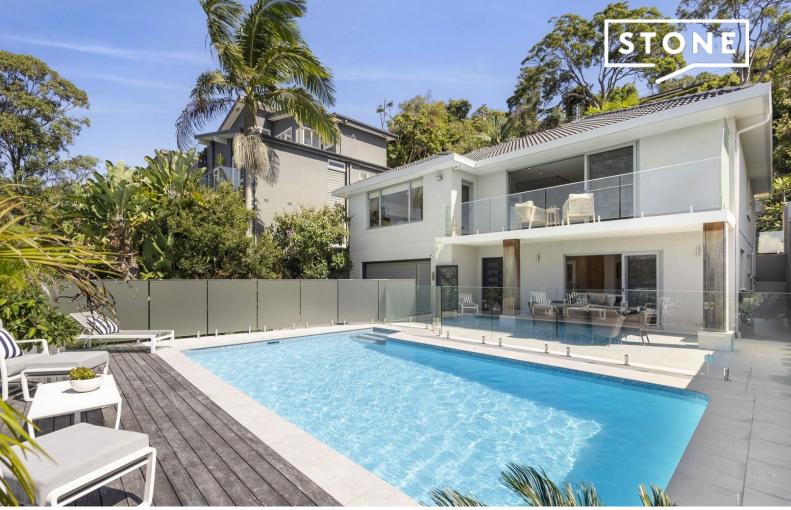

## Spacious Family Retreat With Harbour Backdrop - 6 MONTH LEASE

PLEASE NOTE THIS IS A 6 MONTH LEASE ONLY INITIALLY

- Views stretching down the harbour towards Manly's Eastern Hill
- Vistas that captivate by day and transform by light at night
- Timber floors in the living/dining space add warmth and texture
- Flexible layout, great separation for families to live, work and retreat
- Sophisticated stone-crafted island kitchen with Bosch appliances
- View-swept balcony ideal for enjoying the ever-changing water scenes
- Three generous upstairs bedrooms, master has walk-in and ensuite
- Designer bathrooms, functional laundry, ample storage options

## 3 Nield Avenue, Balgowlah