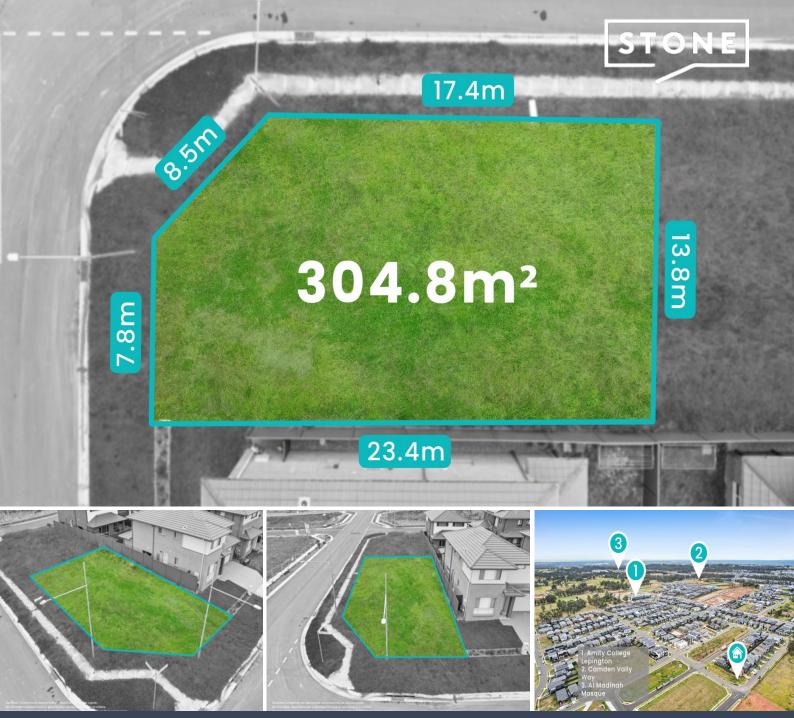

32 Messenger Road Leppington, NSW

## Discover your dream home site in Leppington

Welcome to Leppington, one of the fastest-growing and most sought-after suburbs in South West Sydney. This is your exclusive opportunity to secure a premium 304.8m? block, perfect for building your dream home or investment property.

Key features:

- > Generous 304.8m? size, ideal for a variety of modern home designs
- > Close to Leppington Train Station, providing swift access to Sydney CBD
- > Nearby quality educational institutions for all ages
- > Minutes away from shopping centres, cafes, and restaurants Local parks, walking tracks, and recreational facilities
- > Family-friendly neighbourhood perfect for families