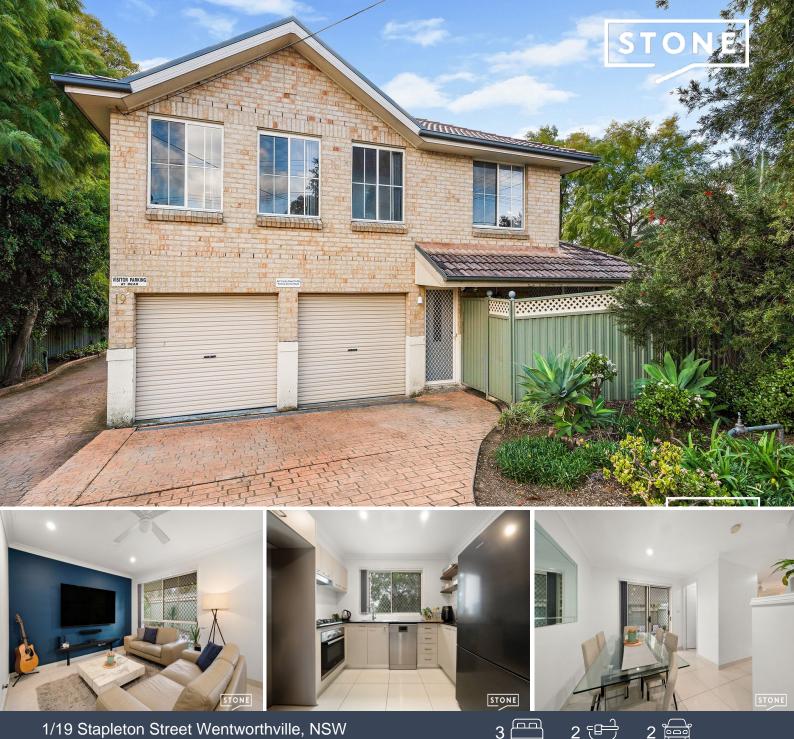

1/19 Stapleton Street Wentworthville, NSW

## **Conveniently Located & Street Facing!**

Price:

\$885,000

Enjoy a stand-alone home feeling with this stunning street facing townhouse located in the heart of Wentworthville. Featuring a large Master Bedroom, recently renovated bathroom & ensuite + Separate toilet downstairs. Perfect for First Home Buyers or if you are looking to upsize or downsize, Set out over two levels, this impressive home offers the perfect opportunity for low maintenance family living. Located within minutes to Wentworthville Station, Shopping Village, Child care. Swimming Centre, Local Schools, Westmead Health Precinct, Parramatta CBD and various public transport options.

-Sundrenched tiled lounge room with feature wall and ceiling fan, leading to dining area

-3 Generous bedrooms, all with walk in wardrobes and wooden floorboards

-Spacious Master Bedroom with Ensuite, Air conditioning & Walk-In Robe

-Modern kitchen with Stone benchtops, ample storage, stainless steel appliances & gas cooking

-Sundrenched tiled lounge room with feature wall and ceiling fan

Disclaimer: This advertisement is a guide only. Whilst all information has been gathered f...