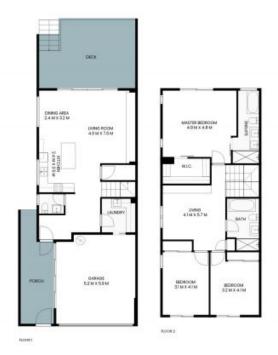

## 81 Lakeside Parade THE ENTRANCE

INTERNAL: 169sqm EXTERNAL: 76sqm 2

PLEASE NOTE: These Floorplan + Site Plans have been generated for marketing purposes and are to be used as a guide only. While all care is taken, no guarantee can be given in respect of accuracy, sizes and dimensions are approximate, actual may vary.