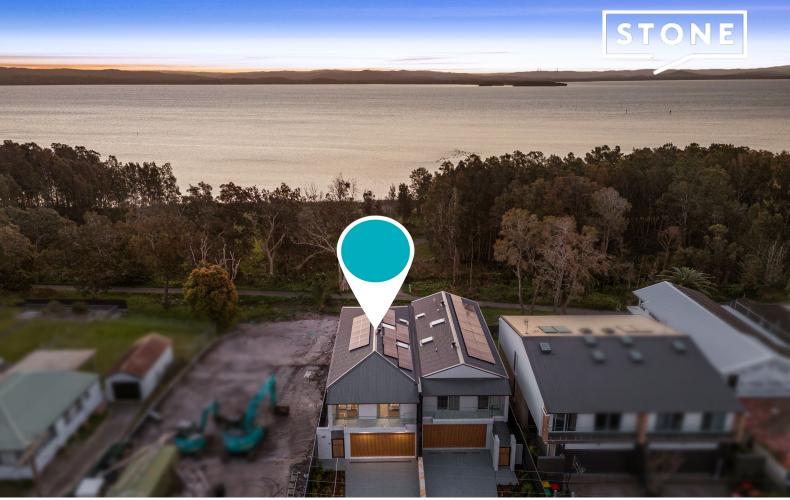

Saturday, 21st September 2024 1:00 - 1:30

81b Lakeside Parade The Entrance, NSW

3 🕮

Inspect:

Price:

2 🖽

\$1,400,000 - \$1,500,000

## Stunning High End Waterfront Reserve Duplex

Discover luxury living in this brand new, high end duplex situated on a waterfront reserve. This exquisite home features 3 bedrooms and offers both upstairs and downstairs living spaces. The master bedroom boasts a spacious ensuite with a bath, a walk-in robe, a balcony with lake views, and the main bathroom also includes a bath, with an additional powder room downstairs.