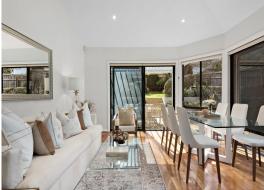

- Practical floorplan with three separate living spaces, including a substantial rumpus/games room or teen retreat
- Elegant formal living with cosy gas fireplace, flowing out onto substantial part-covered entertaining terrace with water and city skyline views
- Versatile separate dining room or potential home office
- Modern kitchen with granite benchtops and breakfast bar plus European appliances including Smeg gas cooktop