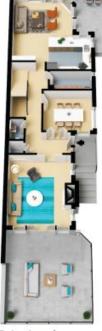

## 84 Ellery Parade Seaforth

Internal Living: 223 sqm External Living: 89 sqm Total Living Area: 312 sqm

Lower Level

Entry Level Upper Level

The floor plan is not to scale; measurements are indicative and in metres. All features included in this 3D plan are for inspiration purposes only.

This is not an exact replica of the property or the position of exterior elements. Plans should not be relied on. Interested parties should make and rely on their awn enquiries.

The site plan and floor plan are not to scale; measurements are indicative and in metres. Bushes and trees are placed for illustration purposes. Plans should not be relied on Interested parties should make and rely on their own enquiries. All other information provided has been callected from reliable sources but cannot be guaranteed for accuracy.