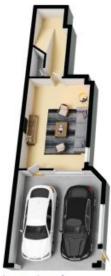

## 84 Ellery Parade Seaforth

Internal Living: 223 sqm External Living: 89 sqm Total Living Area: 312 sqm

Lower Level

Entry Level Upper Level

The floor plan is not to scale; measurements are indicative and in metres. All features included in this 3D plan are for inspiration purposes only.

This is not an exact replica of the property or the position of exterior elements. Plans should not be relied on. Interested parties should make and rely on their awn enquiries.

The site plan and floor plan are not to scale; measurements are indicative and in metres. Bushes and trees are placed for illustration purposes. Plans should not be relied on Interested parties should make and rely on their own enquiries. All other information provided has been callected from reliable sources but cannot be guaranteed for accuracy.