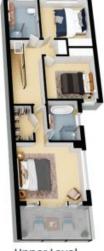

## 84 Ellery Parade Seaforth

Internal Living: 223 sqm External Living: 89 sqm Total Living Area: 312 sqm

Lower Level

Entry Level Upper Level

The floor plan is not to scale; measurements are indicative and in metres. All features included in this 3D plan are for inspiration purposes only.

This is not an exact replica of the property or the position of exterior elements. Plans should not be relied on. Interested parties should make and rely on their awn enquiries.

The site plan and floor plan are not to scale; measurements are indicative and in metres. Bushes and trees are placed for illustration purposes. Plans should not be relied on Interested parties should make and rely on their own enquiries. All other information provided has been callected from reliable sources but cannot be guaranteed for accuracy.