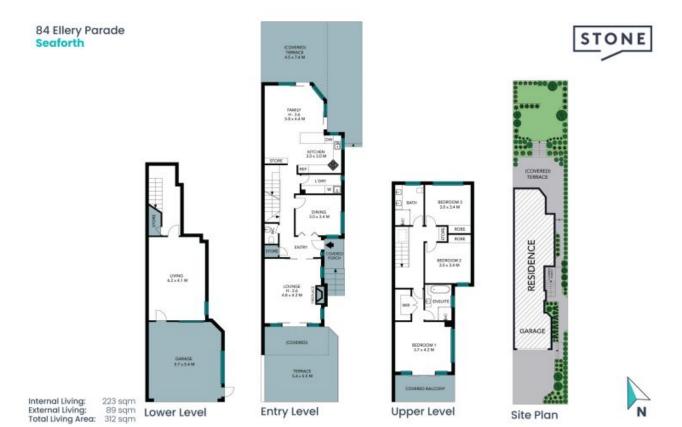

## 84 Ellery Parade Seaforth

Internal Living: 223 sqm External Living: 89 sqm Total Living Area: 312 sqm

Lower Level

Entry Level Upper Level

The floor plan is not to scale; measurements are indicative and in metres. All features included in this 3D plan are for inspiration purposes only.

This is not an exact replica of the property or the position of exterior elements. Plans should not be relied on. Interested parties should make and rely on their awn enquiries.

The site plan and floor plan are not to scale; measurements are indicative and in metres. Bushes and trees are placed for illustration purposes. Plans should not be relied on Interested parties should make and rely on their own enquiries. All other information provided has been callected from reliable sources but cannot be guaranteed for accuracy.