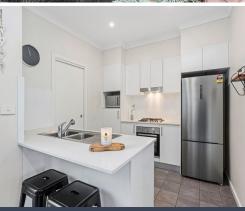

- Light filled interiors include open living and dining area extending outdoors
- Private rear courtyard captures gorgeous leafy views, perfect for entertaining
- Modern stone kitchen has gas cooktop, stainless appliances and ample cabinetry
- Accommodation of three good sized bedrooms appointed with built-in wardrobes
- Stylishly presented family bathroom provides separate bathtub and glass shower
- Other features comprise large windows, air conditioning, extra  $\mbox{\ensuremath{w/c}}$  plus storage
- Close to local parklands, shops, eateries, Lake Illawarra and the M1 motorway