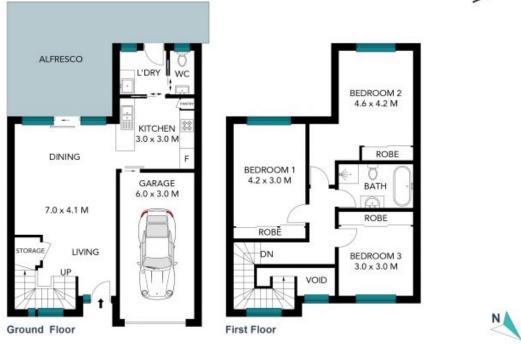

- Light filled interiors include open living and dining area extending outdoors
- Private rear courtyard captures gorgeous leafy views, perfect for entertaining
- Modern stone kitchen has gas cooktop, stainless appliances and ample cabinetry
- Accommodation of three good sized bedrooms appointed with built-in wardrobes
- Stylishly presented family bathroom provides separate bathtub and glass shower
- Other features comprise large windows, air conditioning, extra  $\mbox{\ensuremath{w/c}}$  plus storage
- Close to local parklands, shops, eateries, Lake Illawarra and the M1 motorway

## 3/36 Avondale Road **Avondale**

The site plan and floor plan are not to scale; measurements are indicative and in metres. Bushes and trees are placed for illustration purposes. Plans should not be relied on. Interested parties should make and rely on their own enquiries. All other information provided has been collected from reliable sources but cannot be guaranteed for accuracy.