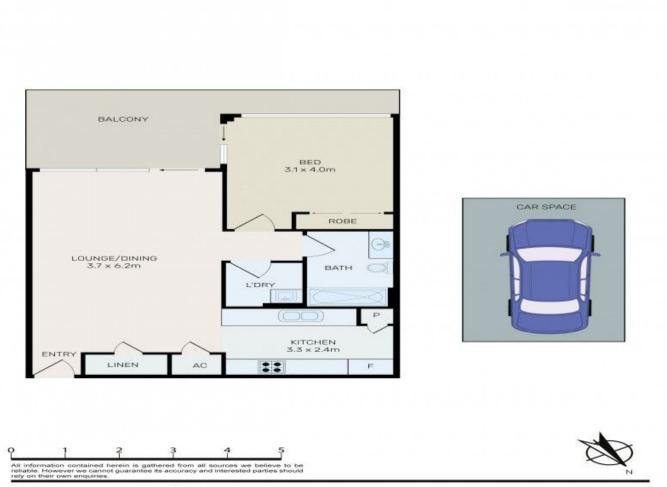

This property will suit the executive owner occupier or those seeking a "rock solid" investment with an affordable price!

Key Features and Inclusions:

- Bright and airy open plan living and dining area access to balcony
- Spacious bedrooms with built-in drobes
- Internal laundry with dryer