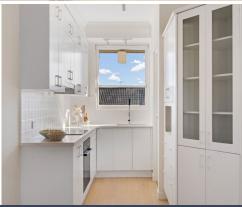

- L-shaped open-concept kitchen, living and dining area flooded with natural lighting
- Updated kitchen with brand new Bosch appliances and a new sleek stone countertop
- Two generously sized bedrooms each featuring built-in wardrobes
- Modern bathroom with a separate w/c and internal laundry for added convenience
- Sunny balcony boasting lush artificial turf, providing a perfect outdoor space for relaxation
- Newly installed floorboards and blinds throughout and split system air-conditioning