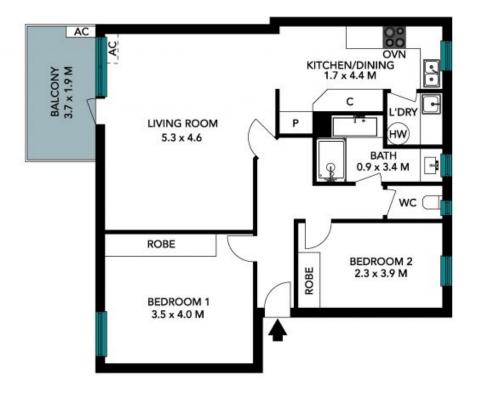

Price:

SOLD \$860,000 | Ray Fadel

**Ray Fadel** 0413 177 739

Nikola Tabakovic 0431 107 410

The floor plan in not to sooke measurements are inclinations are inclinational or inclination of the medical production are inclinational transportation of the control of

## 15/170 Russell Avenue Dolls Point

The floor plan is not to scale; measurements are indicative and in metres. All features included in this 3D plan are for inspiration purposes only.

This is not an exact replica of the property or the position of exterior elements. Plans should not be relied on. Interested parties should make and rely on their own enquiries.