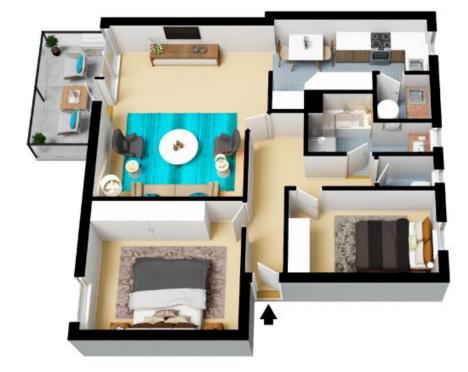

## 15/170 Russell Avenue Dolls Point

The floor plan is not to scale; measurements are indicative and in metres. All features included in this 3D plan are for inspiration purposes only.

This is not an exact replica of the property or the position of exterior elements. Plans should not be relied on. Interested parties should make and rely on their own enquiries.