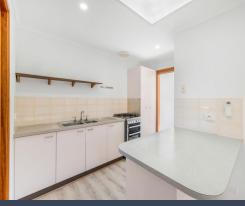

- Open plan lounge room and dining room
- Well-appointed kitchen with lots of storage, bench space and a gas cooktop
- Main bedroom with built-in wardrobe
- Two other comfortable sized bedrooms
- Bathroom with bath and separate toilet