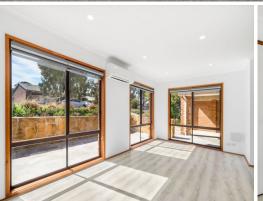

## Your new home awaits!

This quaint family home provides three bedrooms, two with built-in wardrobes. To enjoy comfort all year round there is also a wall mounted reverse cycle heating & cooling unit installed. The single car carport and driveway offers ample space for both cars whilst the concreted patio creates an area for outdoor entertaining or to park your trailer, caravan or a third car!

- Open plan lounge room and dining room
- Well-appointed kitchen with lots of storage, bench space and a gas cooktop
- Main bedroom with built-in wardrobe
- Two other comfortable sized bedrooms
- Bathroom with bath and separate toilet