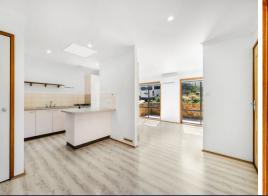

- Open plan lounge room and dining room
- Well-appointed kitchen with lots of storage, bench space and a gas cooktop
- Main bedroom with built-in wardrobe
- Two other comfortable sized bedrooms
- Bathroom with bath and separate toilet