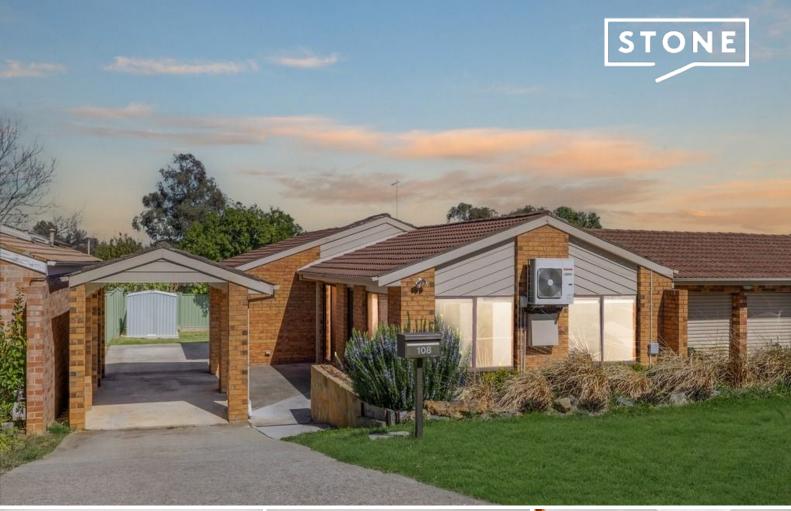

108 Mainwaring Rich Circuit Palmerston, ACT

3 📇

1 閏

## Your new home awaits!

This quaint family home provides three bedrooms, two with built-in wardrobes. To enjoy comfort all year round there is also a wall mounted reverse cycle heating & cooling unit installed. The single car carport and driveway offers ample space for both cars whilst the concreted patio creates an area for outdoor entertaining or to park your trailer, caravan or a third car!

Palmerston has quickly established its reputation as one of the most family-friendly suburbs to live, with schools and parks within short walking distance and a great local shop. With easy access to main arterial roads, and the Gungahlin Marketplace a short drive away, with its abundance of restaurants, pubs, and cafes.