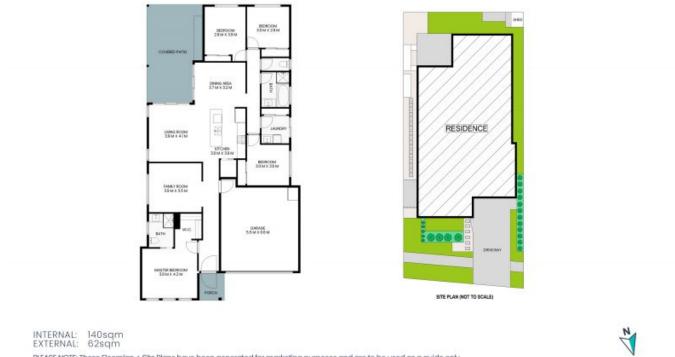

## STONE

INTERNAL: 140sqm EXTERNAL: 62sqm

PLEASE NOTE: These Floorplan + Site Plans have been generated for marketing purposes and are to be used as a guide only. While all care is taken, no guarantee can be given in respect of accuracy, sizes and dimensions are approximate, actual may vary.