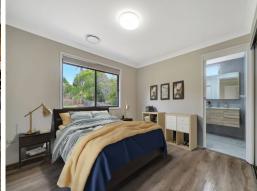

Features include:

- Near new internal paint, Flooring and Window Coverings
- Three fully renovated Bathrooms featuring quality fixtures, Ensuite to Master Bedroom with big walk in shower, Spacious Main Bathroom with bathtub, Full Bathroom on lower floor
- Near new Polyurethane Entertainers Kitchen with plenty of cupboard space, huge Breakfast Bar, Stone Benchtops, quality Appliances, Electric Cooking
- Hybrid hard wearing Flooring throughout the home, NO Carpets
- Ducted Reverse Cycle Air Conditioning
- Four light filled Bedrooms
- Study nook on upper floor with district views
- Sunken large living area
- All this located in a quite street with easy access to local schools and shopping facil...