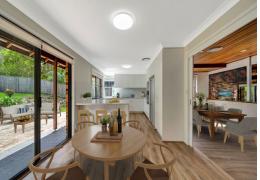

Features include:

- Near new internal paint, Flooring and Window Coverings
- Three fully renovated Bathrooms featuring quality fixtures, Ensuite to Master Bedroom with big walk in shower, Spacious Main Bathroom with bathtub, Full Bathroom on lower floor
- Near new Polyurethane Entertainers Kitchen with plenty of cupboard space, huge Breakfast Bar, Stone Benchtops, quality Appliances, Electric Cooking
- Hybrid hard wearing Flooring throughout the home, NO Carpets
- Ducted Reverse Cycle Air Conditioning
- Four light filled Bedrooms
- Study nook on upper floor with district views
- Sunken large living area
- All this located in a quite street with easy access to local schools and shopping facil...