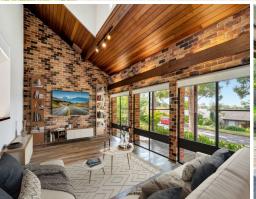

## 4 Bedroom home in CTHS catchment

This recently updated unique family home offers character and charm like no other. Featuring original timber and brick accents, cathedral cedarwood ceilings and desirable modern touches.

Features include:

- Near new internal paint, Flooring and Window Coverings
- Three fully renovated Bathrooms featuring quality fixtures, Ensuite to Master Bedroom with big walk in shower, Spacious Main Bathroom with bathtub, Full Bathroom on lower floor
- Near new Polyurethane Entertainers Kitchen with plenty of cupboard space, huge Breakfast Bar, Stone Benchtops, quality Appliances, Electric Cooking
- Hybrid hard wearing Flooring throughout the home, NO Carpets
- Ducted Reverse Cycle Air Conditioning
- Four light filled Bedrooms
- Study nook on upper floor with district views
- Sunken large living area
- All this located in a quite street with easy access to local schools and shopping facil...