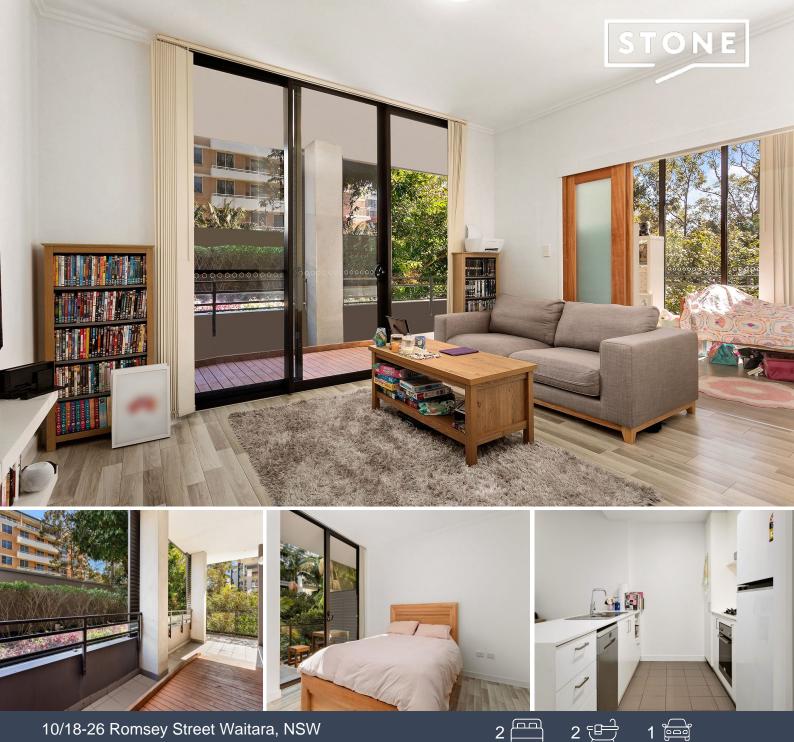

## Ground floor gem !

This ground-floor unit sprawling over 151.4sqm offers a blend of comfort and convenience with its two well-proportioned bedrooms and a separate study room bathed in natural sunlight. The unit features a spacious wrap-around private balcony, ideal for outdoor relaxation or entertaining guests. With two modern bathrooms, this residence provides ample facilities for residents and visitors alike.

The property includes a dedicated parking space, ensuring easy access and convenience. Designed with accessibility in mind, this unit is equipped with timber flooring throughout, combining durability with style. Additionally, the living area is equipped with air conditioning to maintain a comfortable environment year-round.

Potential rental return of \$810 per week (Approx)...

Features:...

- Bright open plan living & dining that flows to the wrap around balcony
- North / West facing aspect

2

Council Rates: \$317.36 p/q

Sold by Mathew Ferraro 0416 449 073