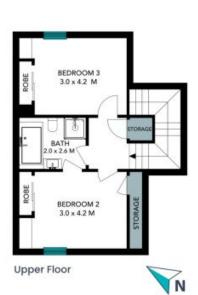

The three spacious bedrooms have an abundance of storage with built-in wardrobes, and access to additional storage upstairs. The two elegant bathrooms both feature waterfall showers and one with a full sized bathtub.

**Louise Veitch** 0405 439 505

Lower Floor

Main Floor

Upper Floor

The floor plan is not to scale; measurements are indicative and in metres. All features included in this 3D plan are for inspiration purposes only.