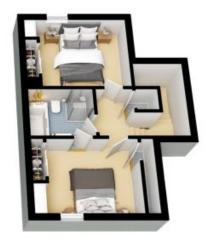

The three spacious bedrooms have an abundance of storage with built-in wardrobes, and access to additional storage upstairs. The two elegant bathrooms both feature waterfall showers and one with a full sized bathtub.

**Louise Veitch** 0405 439 505

Lower Floor

Main Floor

Upper Floor

The floor plan is not to scale; measurements are indicative and in metres. All features included in this 3D plan are for inspiration purposes only.

This is not an exact replica of the property or the position of exterior elements. Plans should not be relied on. Interested parties should make and rely on their own enquiries.

The floor plans is not to assist, medicarements are relicibles and in metrics, between elements one code in position. Have allowed in the reliable on retreated parties about all metrics are not you enquies. All other information possible of his heart collected from relicion issued in the operation of the position of the reliable on retreated parties about all metrics are not to position.