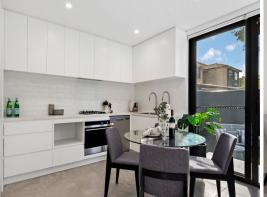

A bright and sunny, light-filled home featuring an open-plan living area designed for comfort and stylish living. Walk straight out to the private, spacious and low maintenance courtyard.

Enjoy the modernised kitchen with the walk-in pantry, gas appliances, and a double sink with the comfort of ducted air conditioning with upstairs and downstairs zoning.