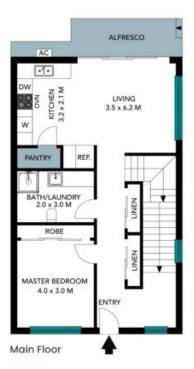

A bright and sunny, light-filled home featuring an open-plan living area designed for comfort and stylish living. Walk straight out to the private, spacious and low maintenance courtyard.

Enjoy the modernised kitchen with the walk-in pantry, gas appliances, and a double sink with the comfort of ducted air conditioning with upstairs and downstairs zoning.

The three spacious bedrooms have an abundance of storage with built-in wardrobes, and access to additional storage upstairs. The two elegant bathrooms both feature waterfall showers and one with a full sized bathtub.

**Louise Veitch** 0405 439 505

Lower Floor

Main Floor

Upper Floor

The floor plan is not to scale; measurements are indicative and in metres. All features included in this 3D plan are for inspiration purposes only.

This is not an exact replica of the property or the position of exterior elements. Plans should not be relied on. Interested parties should make and rely on their own enquiries.

The floor plans is not to assist, medicarements are relicibles and in metrics, between elements one code in position. Have allowed in the reliable on retreated parties about all metrics are not you enquies. All other information possible of his heart collected from relicion issued in the operation of the position of the reliable on retreated parties about all metrics are not to position.