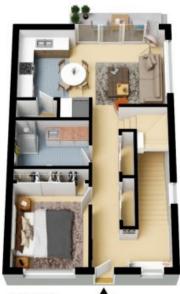

A bright and sunny, light-filled home featuring an open-plan living area designed for comfort and stylish living. Walk straight out to the private, spacious and low maintenance courtyard.

Enjoy the modernised kitchen with the walk-in pantry, gas appliances, and a double sink with the comfort of ducted air conditioning with upstairs and downstairs zoning.

The three spacious bedrooms have an abundance of storage with built-in wardrobes, and access to additional storage upstairs. The two elegant bathrooms both feature waterfall showers and one with a full sized bathtub.

**Louise Veitch** 0405 439 505

Lower Floor

Main Floor

Upper Floor

The floor plan is not to scale; measurements are indicative and in metres. All features included in this 3D plan are for inspiration purposes only.

This is not an exact replica of the property or the position of exterior elements. Plans should not be relied on. Interested parties should make and rely on their own enquiries.

The floor plans is not to assist, medicarements are relicibles and in metrics, between elements one code in position. Have allowed in the reliable on retreated parties about all metrics are not you enquies. All other information possible of his heart collected from relicion issued in the operation of the position of the reliable on retreated parties about all metrics are not to position.