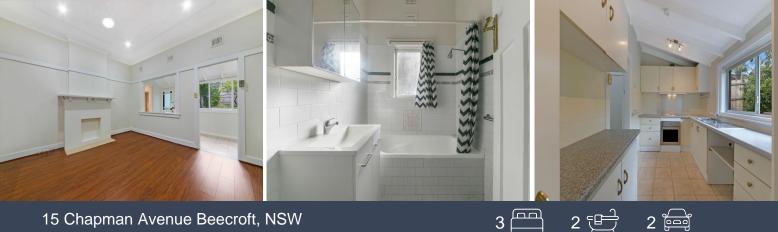

## 15 Chapman Avenue Beecroft, NSW

- Three well-sized bedrooms all with built-ins with potential for a fourth bedroom
- Multiple living spaces throughout including a sunroom at the front of the property
- Family bathroom complete with a combined shower and tub
- Additional bathroom facilities in laundry room
- Decent sized kitchen with plentiful storage, electric cooking & dishwasher
- Large driveway with plenty of off-street parking available