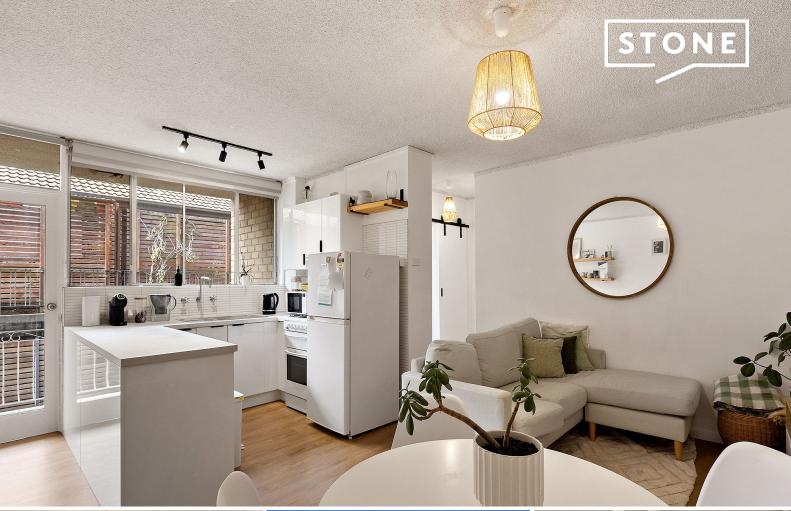

## Bright and spacious lifestyle pad

- Ideal beachside executive lifestyle pad or prime investment opportunity.
- Bright open living space with defined dining area.
- Easy flow to a wide elevated covered balcony with an easterly aspect.
- Convenient second balcony that both bedrooms open to.
- Refreshed open plan gas kitchen with eat-in bench.
- Two double-sized bedrooms, tidy bathroom with internal laundry facilities.
- Off-street parking.
- 150m to the Lighthouse plaza precinct and 350m to Dee Why Grand.