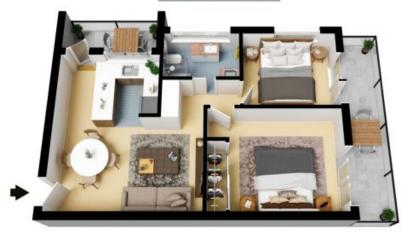

(NOT IN POSITION)

The floor plan is suffix usate measurements are indicated and in metrics littere elements are not in position. April phospholic roll be reliable in released purpling drought makes and rely (in their own engagins. All other elements are not in position in account of a guaranteed for collection).

The floor plan is not to scale; measurements are indicative and in metres. All features included in this 3D plan are for inspiration purposes only.

This is not an exact replica of the property or the position of exterior elements. Plans should not be relied on. Interested parties should make and rely on their own enquiries.