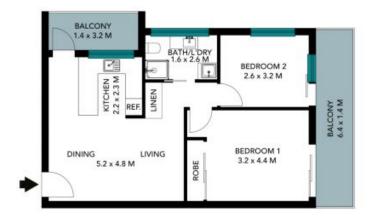

(NOT IN POSITION)

The floor plan is suffix usate measurements are indicated and in metrics littere elements are not in position. April phospholic roll be reliable in released purpling drought makes and rely (in their own engagins. All other elements are not in position in account of a guaranteed for collection).

The floor plan is not to scale; measurements are indicative and in metres. All features included in this 3D plan are for inspiration purposes only.

This is not an exact replica of the property or the position of exterior elements. Plans should not be relied on. Interested parties should make and rely on their own enquiries.