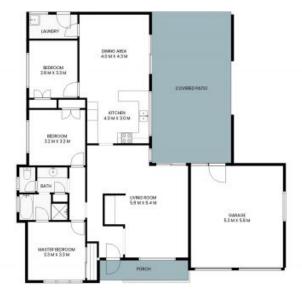

## 16 The Ridgeway

SITE PLAN (NOT TO SCALE)

LAND SIZE: 641sqm INTERNAL: 113sqm EXTERNAL: 75sqm

PLEASE NOTE: These Floorplan + Site Plans have been generated for marketing purposes and are to be used as a guide only. While all care is taken, no guarantee can be given in respect of accuracy, sizes and dimensions are approximate, actual may vary.