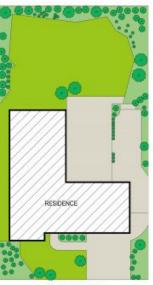

## 16 The Ridgeway

SITE PLAN (NOT TO SCALE)

LAND SIZE: 641sqm INTERNAL: 113sqm EXTERNAL: 75sqm

PLEASE NOTE: These Floorplan + Site Plans have been generated for marketing purposes and are to be used as a guide only. While all care is taken, no guarantee can be given in respect of accuracy, sizes and dimensions are approximate, actual may vary.