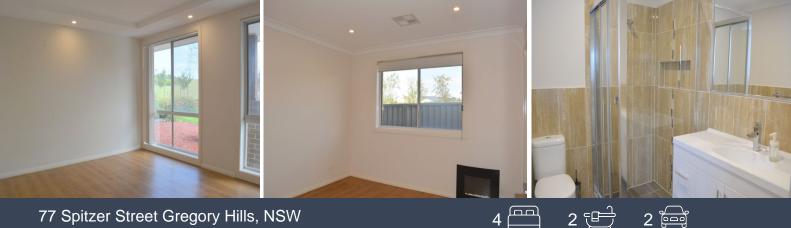

Features included:

- > Light filled dinning & living area with ducting air conditioning system
- > Four generous bedrooms with three having built in wardrobes + master having a walk-in-wardrobe
- > Modern kitchen features ample cupboard space, stainless steel appliances
- > Modern bathroom with shower & ensuite
- > Fully deck backyard, low in maintenance and great for entertaining
- > Double lock up garage