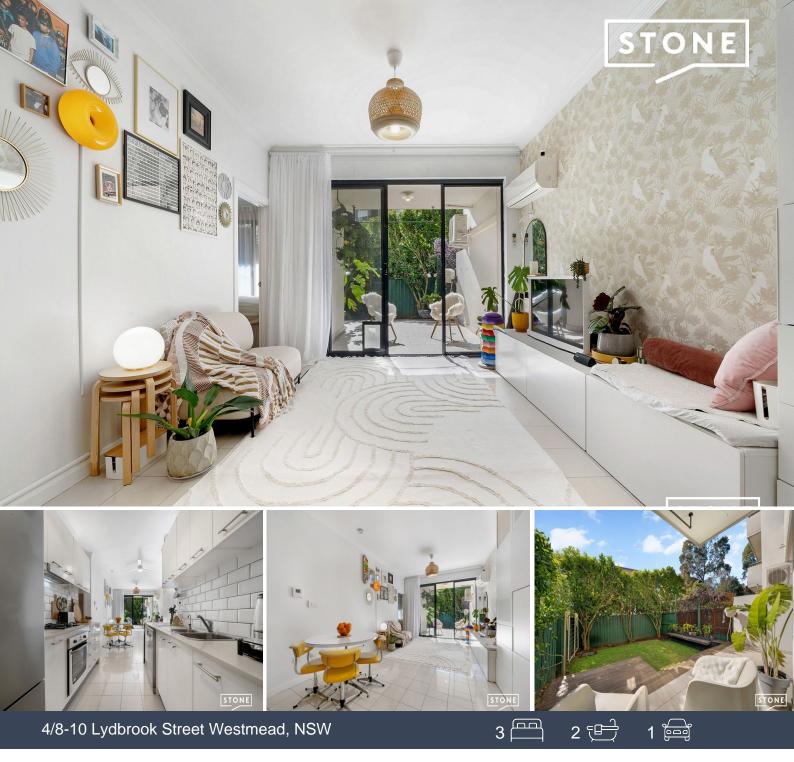

## Light-filled Ground Floor Apartment

This stunning, light filled, ground floor apartment showcases stylish interiors & a low maintenance lifestyle. Offering three bedrooms & your own private backyard & Alfresco. Positioned within a well maintained brick security block, find yourself very well located just a short stroll to Westmead & Wentworthville stations, local eateries, Coles supermarket and Westmead medical precinct and upcoming Metro & Lightrail.

-Open kitchen with stone benchtops, stainless steel appliances & gas cooking -The open plan living area flows into the courtyard, offering natural light throughout the day due to it's North aspect

-Three generous bedrooms with built-in wardrobes & wooden floorboards

-Impressive & private outdoor entertaining area

-Master bedroom with ensuite & access to backyard

-Renovated, spacious fully tiled bathrooms

-Secure carspace + storage cage

Disclaimer: This advertisement is a guide only. Whilst all information has been gathered from sources we deem to be reliable, we do not guarantee the accuracy of this information, nor do we accept responsibility for any action taken by intending purchasers in reliance o...