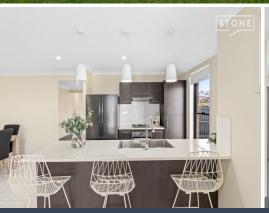

Naturally bright and wonderfully welcoming, this home indulges in an excellent atmosphere for casual, comfortable family living. It boasts three separate, sizable living areas for plenty of versatility, alongside a pleasant central kitchen with stone-top benches, gas cooking and breakfast seating. The home's intelligent design allows guests and family members to both congregate and disperse at their leisure.