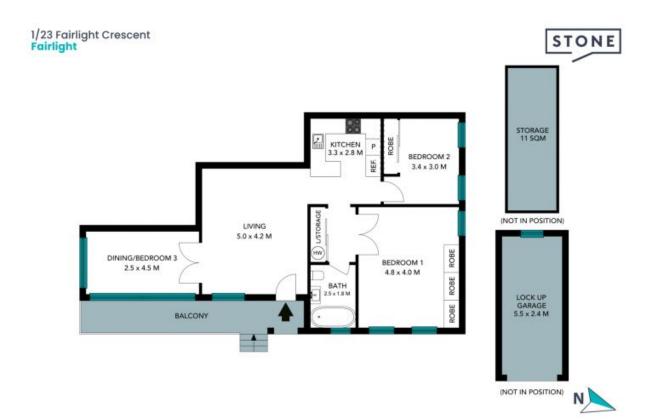

1/23 Fairlight Crescent Fairlight, NSW

- An inspired lifestyle beckons just metres from the harbour, with direct access to the foreshore.
- Tidy open plan kitchen with ample cupboard space.
- Near new carpet and paint throughout.
- Oversized main bedroom with built-ins and ceiling fan.
- Bedroom two has built-ins, with bedroom three being versatile as a bedroom, dining or study.

Price: Contact Agent

**Tim Mumford** 0421 942 693

Catherine Wilson 0421 966 570

The floor plan is not to scale; measurements are indicative and in metres. All features included in this 3D plan are for inspiration purposes only.

This is not an exact replica of the property or the position of exterior elements. Plans should not be relied on. Interested parties should make and rely on their own enquiries.

This four plans is must to assume monoscurenesses are indicative and in immense, literary intervences are not in position. All makes an analytic in their own engagines. All other inhammatic provided must been planted than relicion in all one generated for occurring