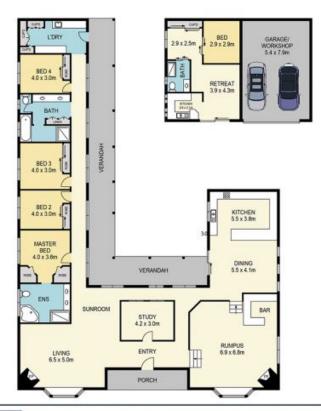

## Bigger is best

Are you a big family looking for more space or are you an extended family in need of a granny flat.

This larger than life 4 bedroom 2 bathroom home with study and granny flat has been designed and built with natural light as a priority.

Set on a 933 square metre parcel of land on one of the best streets in Wilberforce this stunning family home has all the features you could dream of with;

2 walk in robes to the master.

4 King sized bedrooms

2 huge separate living areas

Open plan Kitchen Dinning area

Inspect: Sa

Saturday, 21st September 2024 11:00 - 11:30

Price:

\$1,350,000 - \$1,420,000

**Adam Buchert** 0488 717 184

**Briana McDonald** 0428 106 432

## 15 MACQUARIE ROAD, WILBERFORCE

DISCLAIMER DIMENSIONS ARE APPROXIMATE AND SHOULD BE USED AS A GUIDE THEY ARE NOT TO SCALE AND NO LIABILITY BE ACCEPTED